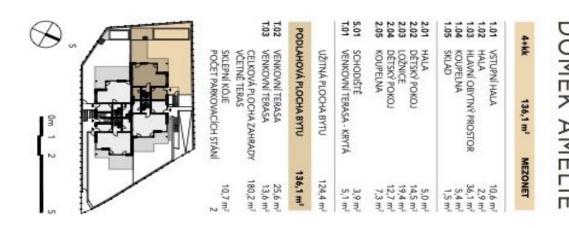

Usable area 190 m², of which floor area is 136.1 m² and terraces 25.6 m², 13.6 m² and 5.1 m², garden (incl. terrace) 180.2 m², pool 23.7 m², cellar 10.7 m².

In addition to regular property viewings, we also offer real-time video viewings via WhatsApp, FaceTime, Messenger, Skype, and other apps.