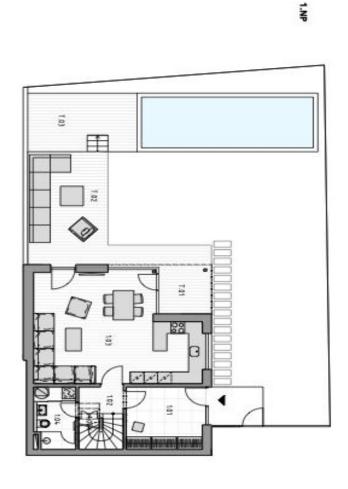

On the ground floor, there is a living room with a relaxation area, dining room, and kitchen, as well as an entrance hall and a bathroom with a connection for a washing machine. The living room has access to a **small covered terrace and a larger open terrace as well as to the pool** and **garden**. Upstairs are 3 bedrooms, a second bathroom (with a bathtub and shower), and a staircase hall.