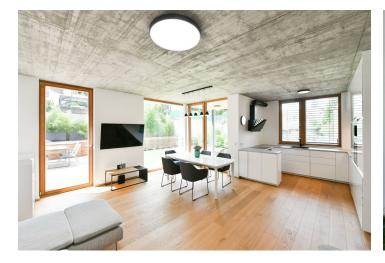

On the ground floor, there is a living room with a relaxation area, dining room, and kitchen, as well as an entrance hall and a bathroom with a connection for a washing machine. The living room has access to a **small covered terrace and a larger open terrace as well as to the pool** and **garden**. Upstairs are 3 bedrooms, a second bathroom (with a bathtub and shower), and a staircase hall.

The facilities include **oak floors**, elegant **oak staircases**, insulated triple-glazed **wooden windows** (with electrically operated **external blinds** in the bedrooms), **Sapeli Elegant** rebate-free doors with magnetic locks, larch wood on the terrace, and a preparation for an intelligent home system. Heating and hot water are provided by a gas condensing boiler. The purchase price includes a **large cellar storage unit**, and **2 parking spaces** in the underground garage with a charging station for **electric cars**. The swimming pool with a cover is heated by a heat pump.