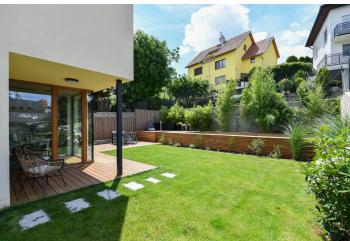

On the ground floor, there is a living room with a relaxation area, dining room, and kitchen, as well as an entrance hall and a bathroom with a connection for a washing machine. The living room has access to a **small covered terrace and a larger open terrace as well as to the pool** and **garden**. Upstairs are 3 bedrooms, a second bathroom (with a bathtub and shower), and a staircase hall.

This perfectly accessible location is ideal for **quiet family living**. Forest parks , natural monuments, **swimming pools**, and a **golf course** are all nearby. A tram and bus stop with connections to the Nemocnice Motol metro station is within a 3-minute walk. The **Anděl** Smíchov Center with shops, cinemas, restaurants, and cafés is a 15-minute tram ride away. You can quickly drive to the Prague Ring Road and a tunnel complex.

Usable area 190 m², of which floor area is 136.1 m² and terraces 25.6 m², 13.6 m² and 5.1 m², garden (incl. terrace) 180.2 m², pool 23.7 m², cellar 10.7 m².

In addition to regular property viewings, we also offer real-time video viewings via WhatsApp, FaceTime, Messenger, Skype, and other apps.