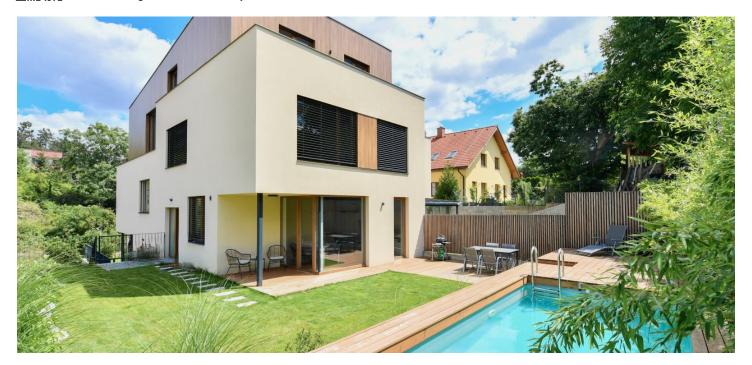

<sup>\*</sup> Area of the unit according to the Civil Code. The area consists of the sum total area of the entire unit bounded by perimeter walls.

This garden apartment with the atmosphere of a family house and a private swimming pool is part of a boutique residential project designed by the SENAA architectural studio. The villa is built on a quiet impassable street right next to a larch grove between several nature parks, only a 3-minute walk from a tram stop and a few minutes' drive from the Anděl center of Smíchov.

On the ground floor, there is a living room with a relaxation area, dining room, and kitchen, as well as an entrance hall and a bathroom with a connection for a washing machine. The living room has access to a **small covered terrace and a larger open terrace as well as to the pool** and **garden**. Upstairs are 3 bedrooms, a second bathroom (with a bathtub and shower), and a staircase hall.

The facilities include **oak floors**, elegant **oak staircases**, insulated triple-glazed **wooden windows** (with electrically operated **external blinds** in the bedrooms), **Sapeli Elegant** rebate-free doors with magnetic locks, larch wood on the terrace, and a preparation for an intelligent home system. Heating and hot water are provided by a gas condensing boiler. The purchase price includes a **large cellar storage unit**, and **2 parking spaces** in the underground garage with a charging station for **electric cars**. The swimming pool with a cover is heated by a heat pump.

This perfectly accessible location is ideal for **quiet family living**. Forest parks , natural monuments, **swimming pools**, and a **golf course** are all nearby. A tram and bus stop with connections to the Nemocnice Motol metro station is within a 3-minute walk. The **Anděl** Smíchov Center with shops, cinemas, restaurants, and cafés is a 15-minute tram ride away. You can quickly drive to the Prague Ring Road and a tunnel complex.