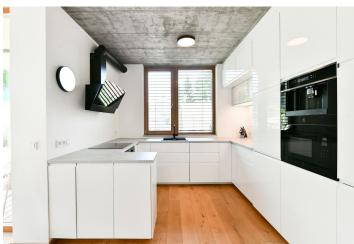

On the ground floor, there is a living room with a relaxation area, dining room, and kitchen, as well as an entrance hall and a bathroom with a connection for a washing machine. The living room has access to a **small covered terrace and a larger open terrace as well as to the pool** and **garden**. Upstairs are 3 bedrooms, a second bathroom (with a bathtub and shower), and a staircase hall.

The facilities include **oak floors**, elegant **oak staircases**, insulated triple-glazed **wooden windows** (with electrically operated **external blinds** in the bedrooms), **Sapeli Elegant** rebate-free doors with magnetic locks, larch wood on the terrace, and a preparation for an intelligent home system. Heating and hot water are provided by a gas condensing boiler. The purchase price includes a **large cellar storage unit**, and **2 parking spaces** in the underground garage with a charging station for **electric cars**. The swimming pool with a cover is heated by a heat pump.