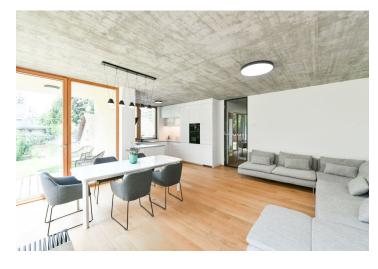

On the ground floor, there is a living room with a relaxation area, dining room, and kitchen, as well as an entrance hall and a bathroom with a connection for a washing machine. The living room has access to a **small covered terrace and a larger open terrace as well as to the pool** and **garden**. Upstairs are 3 bedrooms, a second bathroom (with a bathtub and shower), and a staircase hall.

The facilities include **oak floors**, elegant **oak staircases**, insulated triple-glazed **wooden windows** (with electrically operated **external blinds** in the bedrooms), **Sapeli Elegant** rebate-free doors with magnetic locks, larch wood on the terrace, and a preparation for an intelligent home system. Heating and hot water are provided by a gas condensing boiler. The purchase price includes a **large cellar storage unit**, and **2 parking spaces** in the underground garage with a charging station for **electric cars**. The swimming pool with a cover is heated by a heat pump.