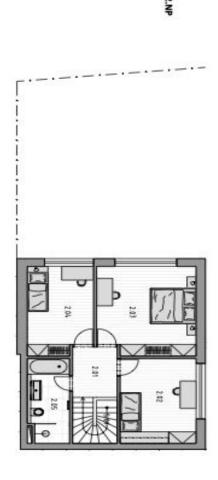

On the ground floor, there is a living room with a relaxation area, dining room, and kitchen, as well as an entrance hall and a bathroom with a connection for a washing machine. The living room has access to a **small covered terrace and a larger open terrace as well as to the pool** and **garden**. Upstairs are 3 bedrooms, a second bathroom (with a bathtub and shower), and a staircase hall.