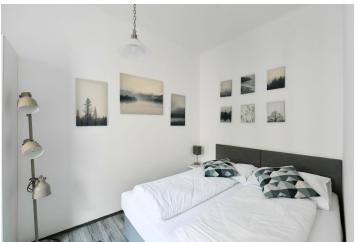

The layout consists of a living room with a kitchen, a separate bedroom, and a bathroom (shower, sink, toilet). The windows face the courtyard, so there is no noise from street traffic.

The laminate floors in a wood decor create a cozy atmosphere. The kitchen is fully equipped. The building's facade, common areas, and elevator have been renovated (in 2019).

Floor area 37.5 m<sup>2</sup>.

The photos come from the apartment on the lower floor with an identical layout and facilities.

In addition to regular property viewings, we also offer real-time video viewings via WhatsApp, FaceTime, Messenger, Skype, and other apps.