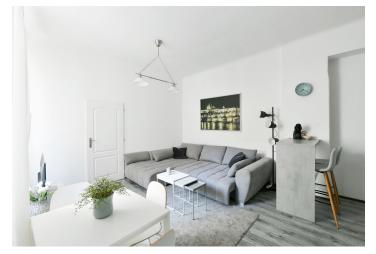

The layout consists of a living room with a kitchen, a separate bedroom, and a bathroom (shower, sink, toilet). The windows face the courtyard, so there is no noise from street traffic.

The laminate floors in a wood decor create a cozy atmosphere. The kitchen is fully equipped. The building's facade, common areas, and elevator have been renovated (in 2019).

Floor area 37.5 m<sup>2</sup>.

The photos come from the apartment on the lower floor with an identical layout and facilities.

In addition to regular property viewings, we also offer real-time video viewings via WhatsApp, FaceTime, Messenger, Skype, and other apps.