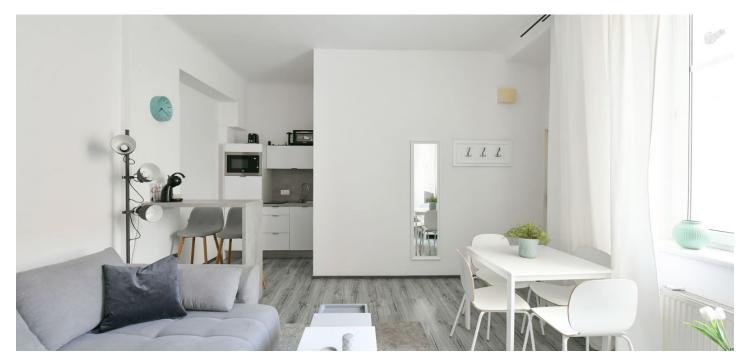

The layout consists of a living room with a kitchen, a separate bedroom, and a bathroom (shower, sink, toilet). The windows face the courtyard, so there is no noise from street traffic.

The laminate floors in a wood decor create a cozy atmosphere. The kitchen is fully equipped. The building's facade, common areas, and elevator have been renovated (in 2019).

Floor area 37.5 m<sup>2</sup>.

The photos come from the apartment on the lower floor with an identical layout and facilities.

In addition to regular property viewings, we also offer real-time video viewings via WhatsApp, FaceTime, Messenger, Skype, and other apps.