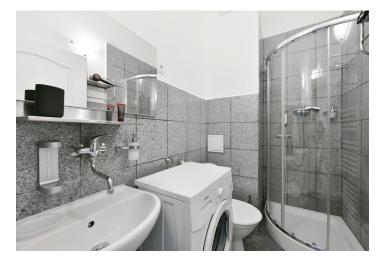

The layout consists of a living room with a kitchen, a separate bedroom, and a bathroom (shower, sink, toilet). The windows face the courtyard, so there is no noise from street traffic.

The laminate floors in a wood decor create a cozy atmosphere. The kitchen is fully equipped. The building's facade, common areas, and elevator have been renovated (in 2019).

Floor area 37.5 m<sup>2</sup>.

The photos come from the apartment on the lower floor with an identical layout and facilities.

In addition to regular property viewings, we also offer real-time video viewings via WhatsApp, FaceTime, Messenger, Skype, and other apps.