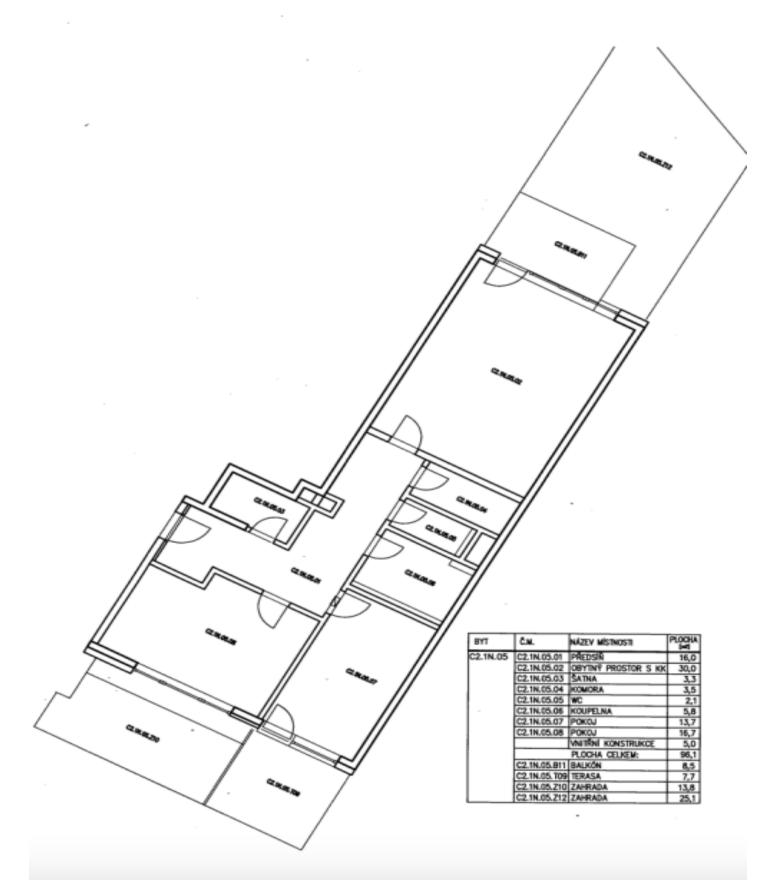

### Apartment Two-bedroom (3+kk)

96 m², Prague 3, Žižkov, Olgy Havlové

| Total area       | 112 m²      |
|------------------|-------------|
| Floor area*      | 96 m²       |
| Terrace          | 16 m²       |
| Garden           | 39 m²       |
| Parking          | 500 000 CZK |
| Garage           | Yes         |
| Cellar           | Yes         |
| PENB             | В           |
| Reference number | 43501       |

Floor area 96.1 m², terraces total 16.2 m², gardens total 38.9 m².

In addition to regular property viewings, we also offer real-time video viewings via WhatsApp, FaceTime, Messenger, Skype, and other apps.