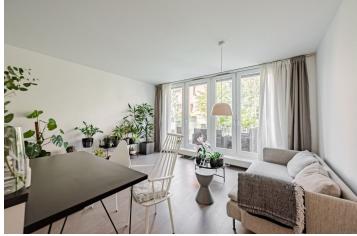

MEZITRATI John Providence Venkovní Venkovní

\* Area of the unit according to the Civil Code. The area consists of the sum total area of the entire unit bounded by perimeter walls.

This bright apartment in a Scandinavian minimalist style with two gardens and parking is located on the ground floor of an apartment building from 2016. A quiet residential place in a newly established district with many new buildings and landscaped surroundings adjacent to the large Židovské Pece Park.

The apartment layout offers a living room connected to the kitchen, from which there is access to a **west-facing terrace with a garden** and two bedrooms, one with access to the second garden. There is also a bathroom with a bathtub, a separate toilet, a closet with a connection for a washing machine, **a dressing room**, and an entrance hall with built-in wardrobes.

Facilities include **wooden floors, electrically operated window blinds**, plastic windows, central heating, a fully equipped kitchen, built-in storage cupboards and **custom-made furniture** in the children's bedroom. The apartment includes a **parking space** in the underground garage and a **cellar** (2.6 sq. m.).