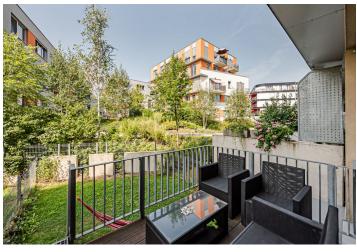

The apartment layout offers a living room connected to the kitchen, from which there is access to a **west-facing terrace with a garden** and two bedrooms, one with access to the second garden. There is also a bathroom with a bathtub, a separate toilet, a closet with a connection for a washing machine, **a dressing room**, and an entrance hall with built-in wardrobes.

Floor area 96.1 m², terraces total 16.2 m², gardens total 38.9 m².

In addition to regular property viewings, we also offer real-time video viewings via WhatsApp, FaceTime, Messenger, Skype, and other apps.