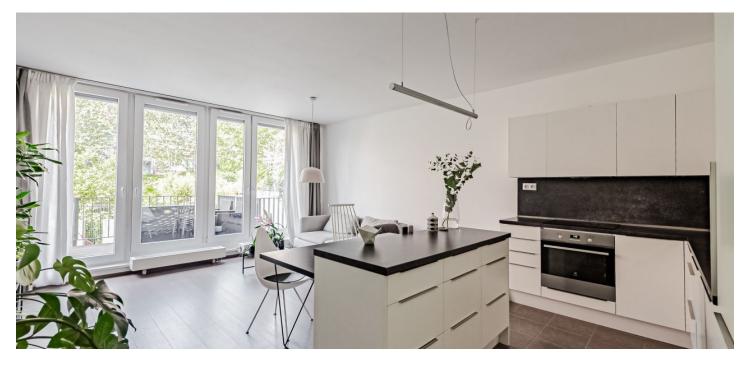

MEZITRATI John Providence Venkovní Venkovní

\* Area of the unit according to the Civil Code. The area consists of the sum total area of the entire unit bounded by perimeter walls.

This bright apartment in a Scandinavian minimalist style with two gardens and parking is located on the ground floor of an apartment building from 2016. A quiet residential place in a newly established district with many new buildings and landscaped surroundings adjacent to the large Židovské Pece Park.

The apartment layout offers a living room connected to the kitchen, from which there is access to a **west-facing terrace with a garden** and two bedrooms, one with access to the second garden. There is also a bathroom with a bathtub, a separate toilet, a closet with a connection for a washing machine, **a dressing room**, and an entrance hall with built-in wardrobes.

Facilities include **wooden floors, electrically operated window blinds**, plastic windows, central heating, a fully equipped kitchen, built-in storage cupboards and **custom-made furniture** in the children's bedroom. The apartment includes a **parking space** in the underground garage and a **cellar** (2.6 sq. m.).