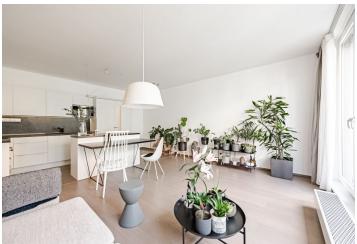

The apartment layout offers a living room connected to the kitchen, from which there is access to a **west-facing terrace with a garden** and two bedrooms, one with access to the second garden. There is also a bathroom with a bathtub, a separate toilet, a closet with a connection for a washing machine, **a dressing room**, and an entrance hall with built-in wardrobes.

Facilities include **wooden floors, electrically operated window blinds**, plastic windows, central heating, a fully equipped kitchen, built-in storage cupboards and **custom-made furniture** in the children's bedroom. The apartment includes a **parking space** in the underground garage and a **cellar** (2.6 sq. m.).