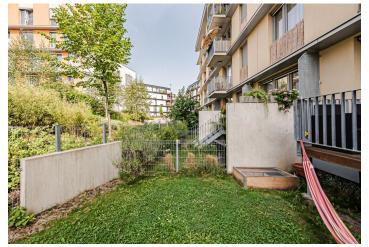

The apartment layout offers a living room connected to the kitchen, from which there is access to a **west-facing terrace with a garden** and two bedrooms, one with access to the second garden. There is also a bathroom with a bathtub, a separate toilet, a closet with a connection for a washing machine, **a dressing room**, and an entrance hall with built-in wardrobes.

Floor area 96.1 m², terraces total 16.2 m², gardens total 38.9 m².

In addition to regular property viewings, we also offer real-time video viewings via WhatsApp, FaceTime, Messenger, Skype, and other apps.