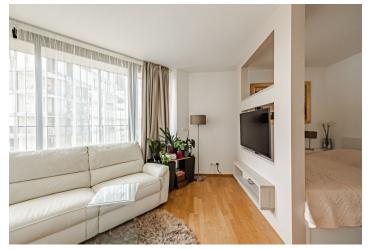

The area of the unit consists of a main living room with a kitchen and a separate sleeping area, a bathroom (with a bathtub), a closet, and a hallway. **The terrace** offers views of the **green surroundings**.

Facilities include **wooden floors** with heating convectors, underfloor heating in the bathroom and a built-in wardrobe in the sleeping area. **Large-format wooden windows** provide plenty of daylight. Central heating. The residential complex was approved in 2009. The reception, security, camera system, and smoke detectors ensure residents' safety; entrances and common areas are accessible by chip. All **equipment**, a garage parking space, and a cellar storage unit are included in the price.