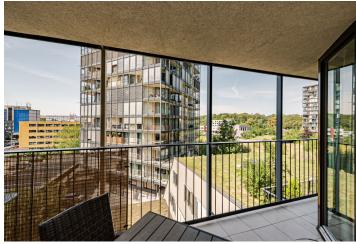

The area of the unit consists of a main living room with a kitchen and a separate sleeping area, a bathroom (with a bathtub), a closet, and a hallway. **The terrace** offers views of the **green surroundings**.

There is a **cafe** in the complex, and several kindergartens and elementary schools (including a sports elementary school), a post office, a health center, and a **wellness center** are nearby. The **Flora** shopping and entertainment center is within easy reach, and the range of available services will expand even more after the completion of the new district on the site of a former freight station. The **city center** can easily be reached by tram from a nearby stop or by metro from the Želivského station. The area is very pleasant thanks to the large **park on Parukářka**.