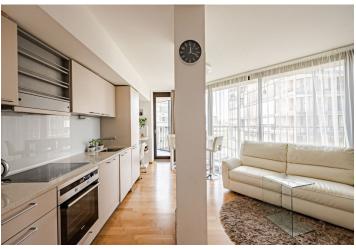

The area of the unit consists of a main living room with a kitchen and a separate sleeping area, a bathroom (with a bathtub), a closet, and a hallway. **The terrace** offers views of the **green surroundings**.

Facilities include **wooden floors** with heating convectors, underfloor heating in the bathroom and a built-in wardrobe in the sleeping area. **Large-format wooden windows** provide plenty of daylight. Central heating. The residential complex was approved in 2009. The reception, security, camera system, and smoke detectors ensure residents' safety; entrances and common areas are accessible by chip. All **equipment**, a garage parking space, and a cellar storage unit are included in the price.