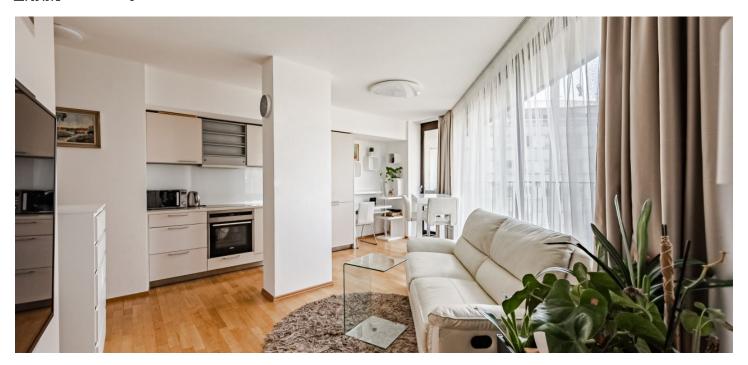

The area of the unit consists of a main living room with a kitchen and a separate sleeping area, a bathroom (with a bathtub), a closet, and a hallway. **The terrace** offers views of the **green surroundings**.

Facilities include **wooden floors** with heating convectors, underfloor heating in the bathroom and a built-in wardrobe in the sleeping area. **Large-format wooden windows** provide plenty of daylight. Central heating. The residential complex was approved in 2009. The reception, security, camera system, and smoke detectors ensure residents' safety; entrances and common areas are accessible by chip. All **equipment**, a garage parking space, and a cellar storage unit are included in the price.