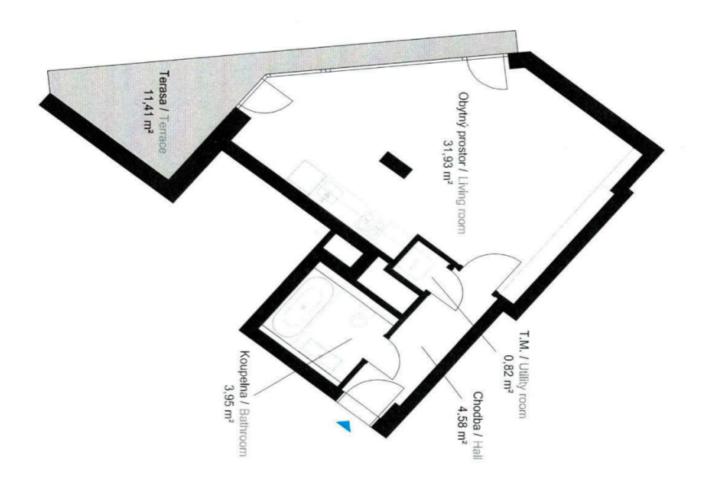

The area of the unit consists of a main living room with a kitchen and a separate sleeping area, a bathroom (with a bathtub), a closet, and a hallway. **The terrace** offers views of the **green surroundings**.

Floor area 41.28 m², terrace 11.41 m², cellar 6.52 m².

In addition to regular property viewings, we also offer real-time video viewings via WhatsApp, FaceTime, Messenger, Skype, and other apps.