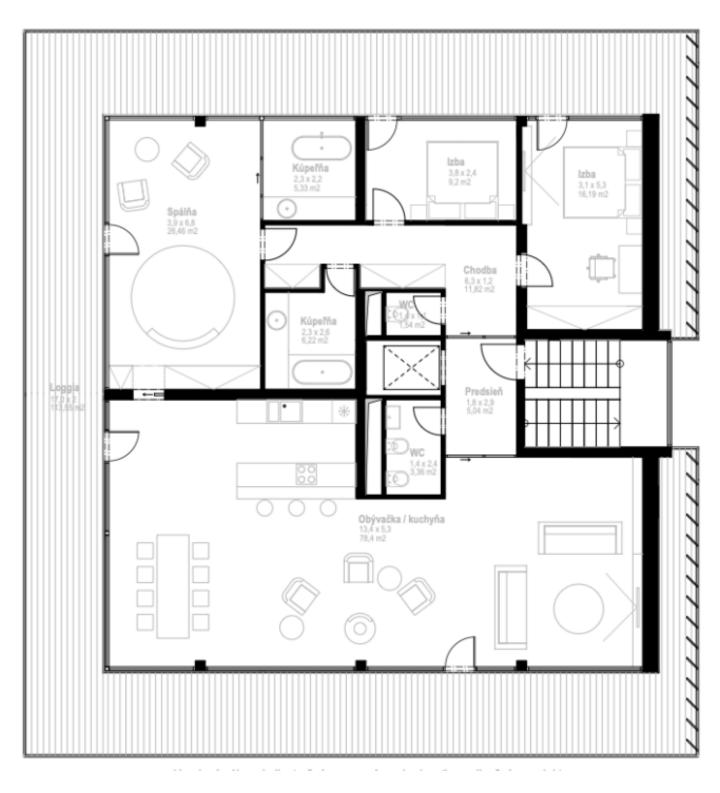

## **Apartment Three-bedroom (4+1)**

€ 1396 800 | CZK 34 731 432

163.56 m², Bobrovník, Liptovský Mikuláš

| Total area       | 277 m²          |
|------------------|-----------------|
| Floor area*      | 164 m²          |
| Loggia           | 114 m²          |
| Parking          | 2x parking spot |
| Garage           | Yes             |
| Cellar           | Yes             |
| PENB             | G               |
| Reference number | 43715           |

For increased comfort, you can access the interior of the apartment directly from the elevator. The interior concept is based on openness—the three-bedroom apartment has a 78 sq. m. living room connected to the kitchen and dining area, two bathrooms, two separate toilets, and three bedrooms. Each room has access to a covered terrace with a total area of almost 114 sq. m. with incredible views of the water and the Tatra Mountains on the horizon. The price of the apartment includes two parking spaces and two cellar storage units.

Interior 163 m², terrace 114 m²