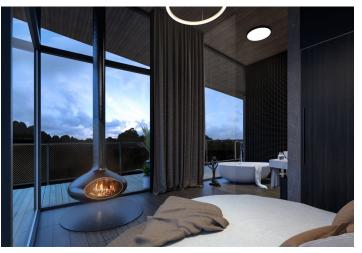

<sup>\*</sup> Area of the unit according to the Civil Code. The area consists of the sum total area of the entire unit bounded by perimeter walls.

This modern three-bedroom penthouse for sale boasts a luxurious interior design with 360-degree views and a generous terrace. Part of the new residential complex located in one of the most beautiful places in Slovakia, the apartment is suitable not only for yacht sailors, but also for people looking for a weekend escape from the hustle and bustle of the big city.

For increased comfort, you can access the interior of the apartment directly from the elevator. The interior concept is based on openness—the three-bedroom apartment has a 78 sq. m. living room connected to the kitchen and dining area, two bathrooms, two separate toilets, and three bedrooms. Each room has access to a covered terrace with a total area of almost 114 sq. m. with incredible views of the water and the Tatra Mountains on the horizon. The price of the apartment includes two parking spaces and two cellar storage units.