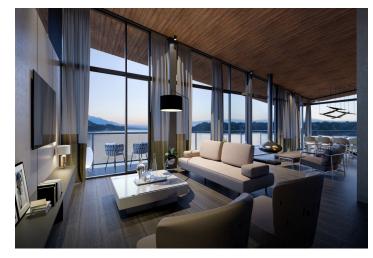

For increased comfort, you can access the interior of the apartment directly from the elevator. The interior concept is based on openness—the three-bedroom apartment has a 78 sq. m. living room connected to the kitchen and dining area, two bathrooms, two separate toilets, and three bedrooms. Each room has access to a covered terrace with a total area of almost 114 sq. m. with incredible views of the water and the Tatra Mountains on the horizon. The price of the apartment includes two parking spaces and two cellar storage units.

All the penthouses/apartments in the project have **panoramic views of the dam and the mountains** and are sold furnished to the highest standard. As a bonus, the price includes a meeting with an architect, who will design the apartment according to your wishes.