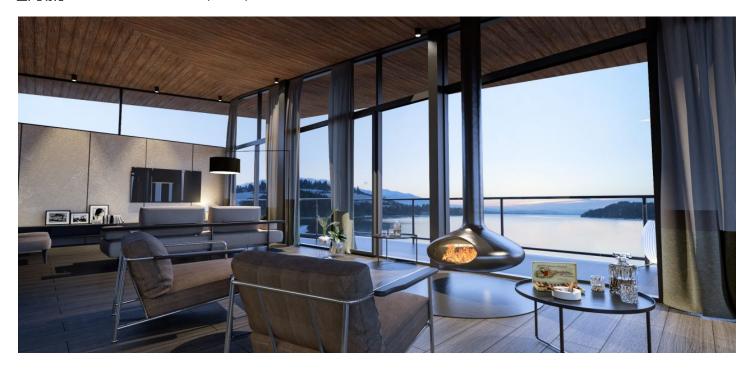

<sup>\*</sup> Area of the unit according to the Civil Code. The area consists of the sum total area of the entire unit bounded by perimeter walls.

This modern three-bedroom penthouse for sale boasts a luxurious interior design with 360-degree views and a generous terrace. Part of the new residential complex located in one of the most beautiful places in Slovakia, the apartment is suitable not only for yacht sailors, but also for people looking for a weekend escape from the hustle and bustle of the big city.

For increased comfort, you can access the interior of the apartment directly from the elevator. The interior concept is based on openness—the three-bedroom apartment has a 78 sq. m. living room connected to the kitchen and dining area, two bathrooms, two separate toilets, and three bedrooms. Each room has access to a covered terrace with a total area of almost 114 sq. m. with incredible views of the water and the Tatra Mountains on the horizon. The price of the apartment includes two parking spaces and two cellar storage units.

All the penthouses/apartments in the project have **panoramic views of the dam and the mountains** and are sold furnished to the highest standard. As a bonus, the price includes a meeting with an architect, who will design the apartment according to your wishes.