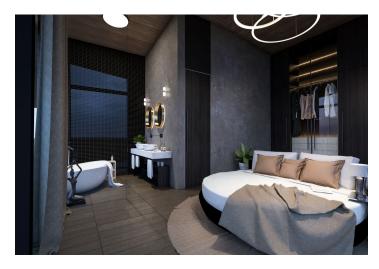

For increased comfort, you can access the interior of the apartment directly from the elevator. The interior concept is based on openness—the three-bedroom apartment has a 78 sq. m. living room connected to the kitchen and dining area, two bathrooms, two separate toilets, and three bedrooms. Each room has access to a covered terrace with a total area of almost 114 sq. m. with incredible views of the water and the Tatra Mountains on the horizon. The price of the apartment includes two parking spaces and two cellar storage units.