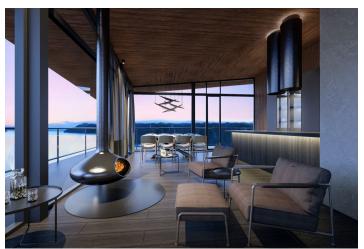

For increased comfort, you can access the interior of the apartment directly from the elevator. The interior concept is based on openness—the three-bedroom apartment has a 78 sq. m. living room connected to the kitchen and dining area, two bathrooms, two separate toilets, and three bedrooms. Each room has access to a covered terrace with a total area of almost 114 sq. m. with incredible views of the water and the Tatra Mountains on the horizon. The price of the apartment includes two parking spaces and two cellar storage units.

All the penthouses/apartments in the project have **panoramic views of the dam and the mountains** and are sold furnished to the highest standard. As a bonus, the price includes a meeting with an architect, who will design the apartment according to your wishes.