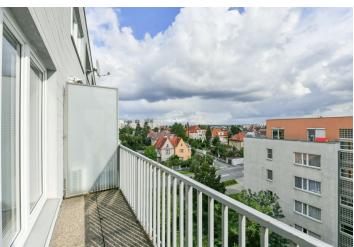

\* Area of the unit according to the Civil Code. The area consists of the sum total area of the entire unit bounded by perimeter walls.

This two-room apartment with a southeast-facing balcony offering nice wide views is located on the 5th floor of an apartment building from 2001. The residential complex is located on the border of Strašnice and Malešice, in an area with a complete infrastructure. A garage space and cellar are included in the price.

Floor area 58.43 m², terrace 4.56 m².

In addition to regular property viewings, we also offer real-time video viewings via WhatsApp, FaceTime, Messenger, Skype, and other apps.

Brno