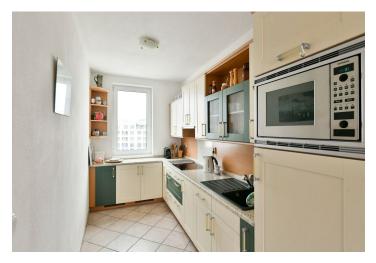

The area of the apartment is divided into a living room with a sunny balcony, an adjoining kitchen, a bedroom (with a northwest-facing window), a bathroom, a separate toilet, and an entrance hall.

Windows are plastic (on the southeast side with interior blinds), and floors are vinyl and tiled. Heating is from the central boiler room. The apartment comes with a garage parking space and a cellar, both accessible by elevator.