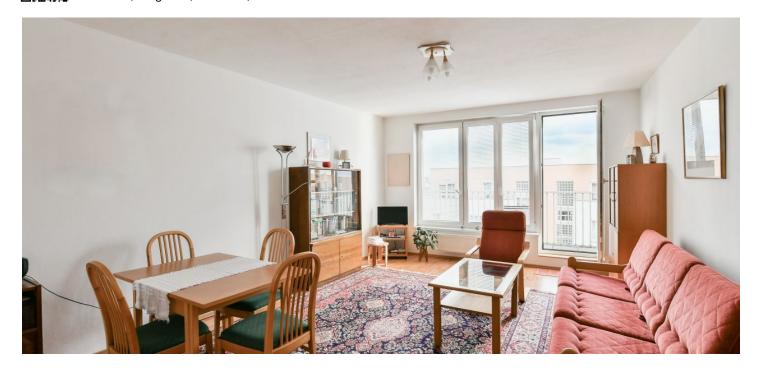

\* Area of the unit according to the Civil Code. The area consists of the sum total area of the entire unit bounded by perimeter walls.

This two-room apartment with a southeast-facing balcony offering nice wide views is located on the 5th floor of an apartment building from 2001. The residential complex is located on the border of Strašnice and Malešice, in an area with a complete infrastructure. A garage space and cellar are included in the price.

The area of the apartment is divided into a living room with a sunny balcony, an adjoining kitchen, a bedroom (with a northwest-facing window), a bathroom, a separate toilet, and an entrance hall.

Windows are plastic (on the southeast side with interior blinds), and floors are vinyl and tiled. Heating is from the central boiler room. The apartment comes with a garage parking space and a cellar, both accessible by elevator.