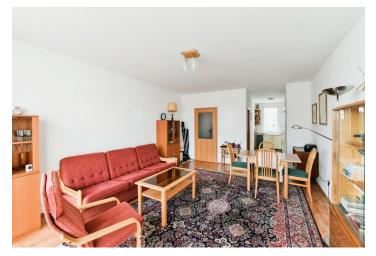

The area of the apartment is divided into a living room with a sunny balcony, an adjoining kitchen, a bedroom (with a northwest-facing window), a bathroom, a separate toilet, and an entrance hall.

Windows are plastic (on the southeast side with interior blinds), and floors are vinyl and tiled. Heating is from the central boiler room. The apartment comes with a garage parking space and a cellar, both accessible by elevator.