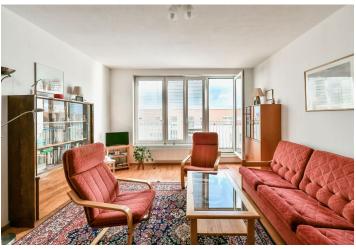

\* Area of the unit according to the Civil Code. The area consists of the sum total area of the entire unit bounded by perimeter walls.

This two-room apartment with a southeast-facing balcony offering nice wide views is located on the 5th floor of an apartment building from 2001. The residential complex is located on the border of Strašnice and Malešice, in an area with a complete infrastructure. A garage space and cellar are included in the price.

The area of the apartment is divided into a living room with a sunny balcony, an adjoining kitchen, a bedroom (with a northwest-facing window), a bathroom, a separate toilet, and an entrance hall.

Windows are plastic (on the southeast side with interior blinds), and floors are vinyl and tiled. Heating is from the central boiler room. The apartment comes with a garage parking space and a cellar, both accessible by elevator.