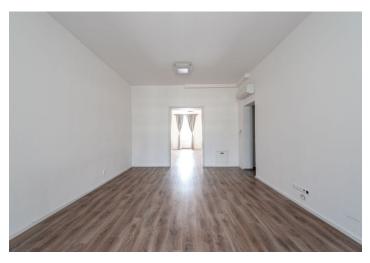

The layout of the apartment consists of an entrance hall with a door to a bedroom, another bedroom with an **en-suite bathroom** (bathtub and toilet) and **walk-in closet**, and a separate kitchen with access to two rooms.

Facilities include laminate floors, **wooden** Euro **windows**, a separate gas boiler, and a fully equipped kitchen. The building has its own **24/7 reception** and a pleasant courtyard full of greenery with a **relaxing garden**. Access to the building is via an electronic card system. The camera system and security service ensure a high level of safety.