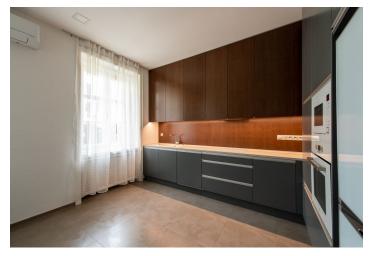

The layout of the apartment consists of an entrance hall with a door to a bedroom, another bedroom with an **en-suite bathroom** (bathtub and toilet) and **walk-in closet**, and a separate kitchen with access to two rooms.

Facilities include laminate floors, **wooden** Euro **windows**, a separate gas boiler, and a fully equipped kitchen. The building has its own **24/7 reception** and a pleasant courtyard full of greenery with a **relaxing garden**. Access to the building is via an electronic card system. The camera system and security service ensure a high level of safety.