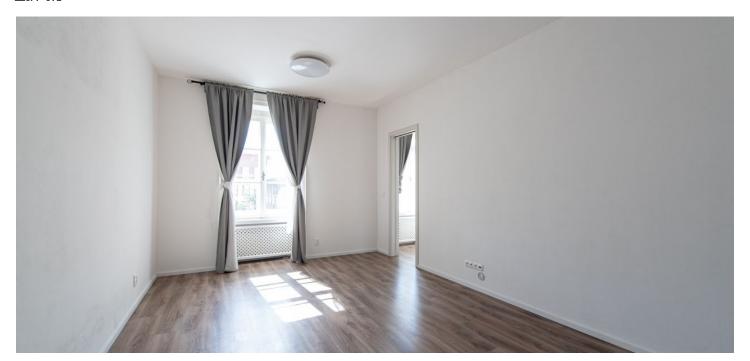

The layout of the apartment consists of an entrance hall with a door to a bedroom, another bedroom with an **en-suite bathroom** (bathtub and toilet) and **walk-in closet**, and a separate kitchen with access to two rooms.

Facilities include laminate floors, **wooden** Euro **windows**, a separate gas boiler, and a fully equipped kitchen. The building has its own **24/7 reception** and a pleasant courtyard full of greenery with a **relaxing garden**. Access to the building is via an electronic card system. The camera system and security service ensure a high level of safety.