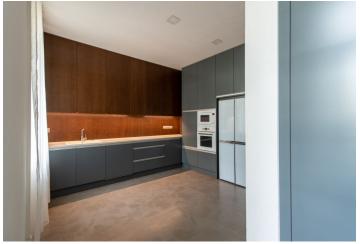

The layout of the apartment consists of an entrance hall with a door to a bedroom, another bedroom with an **en-suite bathroom** (bathtub and toilet) and **walk-in closet**, and a separate kitchen with access to two rooms.

Facilities include laminate floors, **wooden** Euro **windows**, a separate gas boiler, and a fully equipped kitchen. The building has its own **24/7 reception** and a pleasant courtyard full of greenery with a **relaxing garden**. Access to the building is via an electronic card system. The camera system and security service ensure a high level of safety.