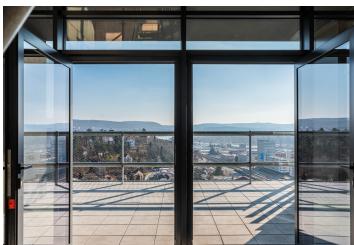

The apartment on the top floors (12th and 13th) is offered as an open shell & core space with an above-standard ceiling height of almost 4 m. This provides an opportunity to complete the layout and final surfaces according to individual tastes and needs. For example, a three-bedroom apartment can be created here, featuring a spacious living room with an open kitchen and dining area, three bedrooms with en-suite bathrooms, a balcony, a walk-in closet, a toilet, and an entrance hall with a staircase leading to a nearly 255 m² rooftop terrace with an unobstructed 360° view. The apartment includes 2 cellars, a premium motorcycle parking space right by the apartment, conveniently accessible via car elevator, 2 parking spaces in a neighboring project, and an outdoor parking space.

The Modřany area, which is gradually transforming from an industrial suburb into a modern district with landscaped greenery and full infrastructure, is located close to the city center. It is accessible by car via a direct riverside route, as well as conveniently by tram or bicycle along a pleasant off-road bike path. A kindergarten and elementary school, Austrian Gymnasium, Classical Gymnasium Modřany, Prague British International School, supermarkets, and other shops are just a few minutes away. An auto showroom and gas station operate directly by the building, and within walking distance are a private medical center, café, and numerous sports facilities, including a golf course.