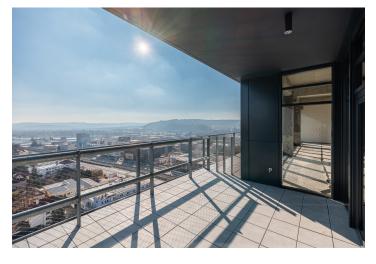

The apartment on the top floors (12th and 13th) is offered as an open shell & core space with an above-standard ceiling height of almost 4 m. This provides an opportunity to complete the layout and final surfaces according to individual tastes and needs. For example, a three-bedroom apartment can be created here, featuring a spacious living room with an open kitchen and dining area, three bedrooms with en-suite bathrooms, a balcony, a walk-in closet, a toilet, and an entrance hall with a staircase leading to a nearly 255 m² rooftop terrace with an unobstructed 360° view. The apartment includes 2 cellars, a premium motorcycle parking space right by the apartment, conveniently accessible via car elevator, 2 parking spaces in a neighboring project, and an outdoor parking space.

Floor area 176.5  $m^2$ , balcony 55  $m^2$ , rooftop terrace 225.4  $m^2$ , swimming pool 26.1  $m^2$ , 2 cellars.