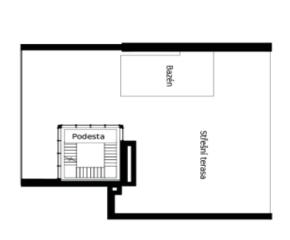

The apartment on the top floors (12th and 13th) is offered as an open shell & core space with an above-standard ceiling height of almost 4 m. This provides an opportunity to complete the layout and final surfaces according to individual tastes and needs. For example, a three-bedroom apartment can be created here, featuring a spacious living room with an open kitchen and dining area, three bedrooms with en-suite bathrooms, a balcony, a walk-in closet, a toilet, and an entrance hall with a staircase leading to a nearly 255 m² rooftop terrace with an unobstructed 360° view. The apartment includes 2 cellars, a premium motorcycle parking space right by the apartment, conveniently accessible via car elevator, 2 parking spaces in a neighboring project, and an outdoor parking space.

Floor area 176.5  $m^2$ , balcony 55  $m^2$ , rooftop terrace 225.4  $m^2$ , swimming pool 26.1  $m^2$ , 2 cellars.

## **Apartment Three-bedroom (4+kk)**

176.5 m², Prague 4, Modřany, Československého exilu

Světlá výška rovného nového stropu 3,98 m 176,5 m² 55 m² 225,4 m² 15,8 m² 2,8 m² 475,5 m²

svoboda@williams | CHRISTIE'S Exkluzivní zastoupení