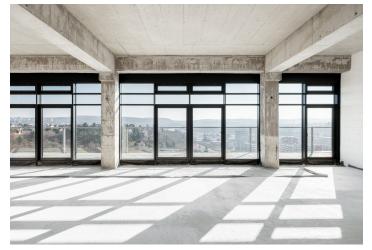

The apartment on the top floors (12th and 13th) is offered as an open shell & core space with an above-standard ceiling height of almost 4 m. This provides an opportunity to complete the layout and final surfaces according to individual tastes and needs. For example, a three-bedroom apartment can be created here, featuring a spacious living room with an open kitchen and dining area, three bedrooms with en-suite bathrooms, a balcony, a walk-in closet, a toilet, and an entrance hall with a staircase leading to a nearly 255 m² rooftop terrace with an unobstructed 360° view. The apartment includes 2 cellars, a premium motorcycle parking space right by the apartment, conveniently accessible via car elevator, 2 parking spaces in a neighboring project, and an outdoor parking space.