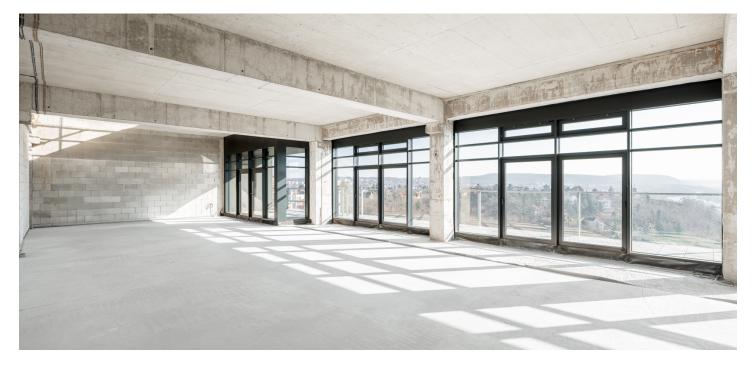

The apartment on the top floors (12th and 13th) is offered as an open shell & core space with an above-standard ceiling height of almost 4 m. This provides an opportunity to complete the layout and final surfaces according to individual tastes and needs. For example, a three-bedroom apartment can be created here, featuring a spacious living room with an open kitchen and dining area, three bedrooms with en-suite bathrooms, a balcony, a walk-in closet, a toilet, and an entrance hall with a staircase leading to a nearly 255 m² rooftop terrace with an unobstructed 360° view. The apartment includes 2 cellars, a premium motorcycle parking space right by the apartment, conveniently accessible via car elevator, 2 parking spaces in a neighboring project, and an outdoor parking space.

The high standard of the building includes a glass façade, fire-resistant glass partitions, masonry double soundproof walls between units, maintenance-free metal railings on the terraces, a videophone, a preparation for exterior blinds, air-conditioning, and a heat recovery unit. A stainless steel pool is ready on the rooftop terrace. Residents will have access to an entry lobby with a reception and concierge service, a wellness zone/spa, fitness and cardio zone, cinema/party room, a glass-walled 18-meter swimming pool, a meeting room, and a laundry facility.