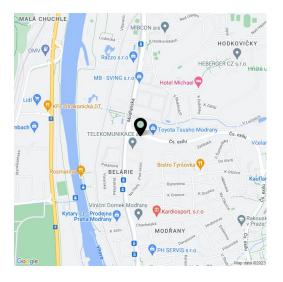

The Modřany area, which is gradually transforming from an industrial suburb into a modern district with landscaped greenery and full infrastructure, is located close to the city center. It is accessible by car via a direct riverside route, as well as conveniently by tram or bicycle along a pleasant off-road bike path. A kindergarten and elementary school, Austrian Gymnasium, Classical Gymnasium Modřany, Prague British International School, supermarkets, and other shops are just a few minutes away. An auto showroom and gas station operate directly by the building, and within walking distance are a private medical center, café, and numerous sports facilities, including a golf course.