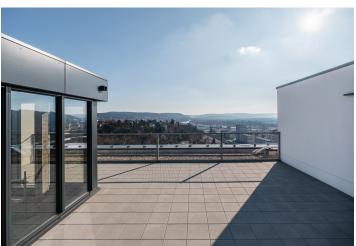

The apartment on the top floors (12th and 13th) is offered as an open shell & core space with an above-standard ceiling height of almost 4 m. This provides an opportunity to complete the layout and final surfaces according to individual tastes and needs. For example, a three-bedroom apartment can be created here, featuring a spacious living room with an open kitchen and dining area, three bedrooms with en-suite bathrooms, a balcony, a walk-in closet, a toilet, and an entrance hall with a staircase leading to a nearly 255 m² rooftop terrace with an unobstructed 360° view. The apartment includes 2 cellars, a premium motorcycle parking space right by the apartment, conveniently accessible via car elevator, 2 parking spaces in a neighboring project, and an outdoor parking space.

Floor area 176.5  $m^2$ , balcony 55  $m^2$ , rooftop terrace 225.4  $m^2$ , swimming pool 26.1  $m^2$ , 2 cellars.