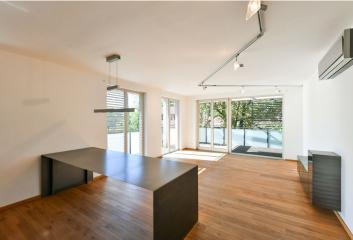

The practical layout of the 2nd floor apartment consists of a corner living room connected to the kitchen and dining room (**45 sq. m.** in total), a master bedroom with an en-suite bathroom (shower, toilet), another 2 bedrooms, a bathroom (with a bathtub), a separate toilet, and an entrance hall. A **spacious terrace with wonderful views** adjoins the living room.

French windows let in plenty of **natural daylight.** The custom-made kitchen is equipped with built-in **AEG** appliances; floors are **wooden**. The apartment is **air-conditioned**, with central heating. **High-speed fiber optic Internet** is available. The purchase price includes a **garage parking space and a cellar**, both accessible by **elevator**. The residence has a **24-hour reception**, **security**, a camera system, and the landscaped courtyard with **mature trees** and **ornamental shrubs** makes living here even more pleasant.