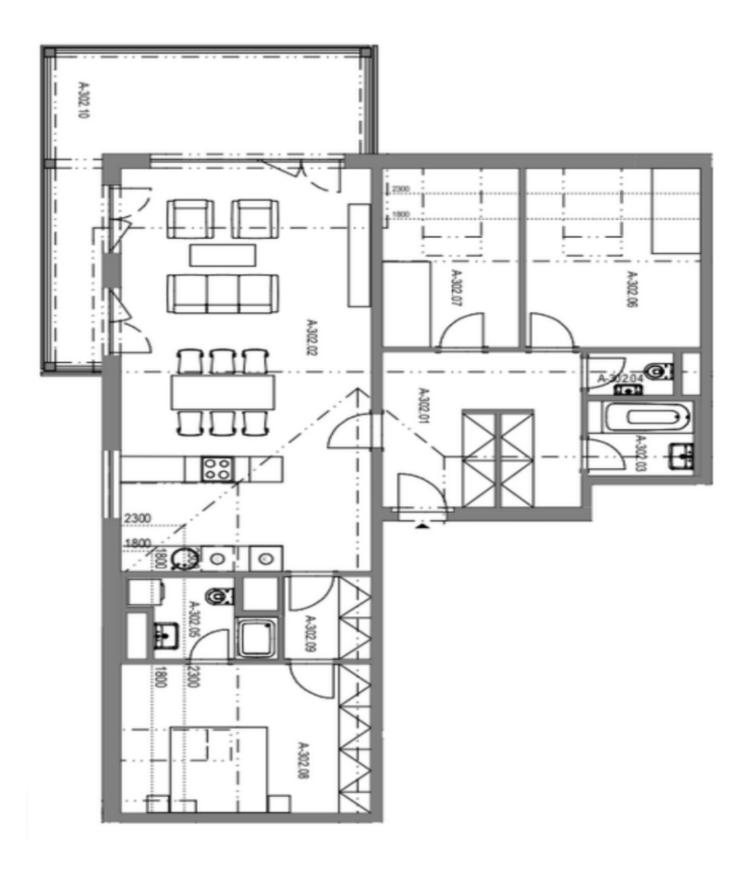

The practical layout of the 2nd floor apartment consists of a corner living room connected to the kitchen and dining room (**45 sq. m.** in total), a master bedroom with an en-suite bathroom (shower, toilet), another 2 bedrooms, a bathroom (with a bathtub), a separate toilet, and an entrance hall. A **spacious terrace with wonderful views** adjoins the living room.

Floor area 111.7 m², terrace 21.3 m².

Svoboda & Williams s.r.o. info@svoboda-williams.com www.svoboda-williams.com Prague +420 257 328 281 +420 724 551 238 Brno +420 543 250 711 +420 724 551 238 **Bratislava** +421 948 939 938 **PDF created** 25. 05. 2025, 07:26

Apartment Three-bedroom (4+kk)

112 m², Prague 9, Hrdlořezy, Mezilehlá

|                | A-302.10<br>A-302.S |               | A-302.09 | A-302.08 | A-302.07 | A-302.06 | A-302.05 | A-302.04 | A-302.03 | A-302.02           | A-302.01     | 4 + KK | 3. NADZE            |
|----------------|---------------------|---------------|----------|----------|----------|----------|----------|----------|----------|--------------------|--------------|--------|---------------------|
| CELKOVÁ PLOCHA | BALKON              | UŽITNÁ PLOCHA | SATNA    | POKOJ    | POKOJ    | POKOJ    | KOUPELNA | WC       | KOUPELNA | OBÝVACÍ POKOJ + KK | VSTUPNÍ HALA |        | I. NADZEMNÍ PODLAŽÍ |
| 138,4          | 21,3<br>5,4         | 111.7         | 3,2      | 16,3     | 10,7     | 13,7     | 4.0      | 1.6      | 3,5      | 45,0               | 13,7         |        |                     |