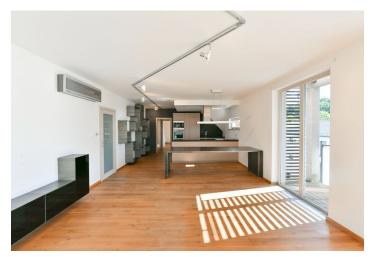

The practical layout of the 2nd floor apartment consists of a corner living room connected to the kitchen and dining room (**45 sq. m.** in total), a master bedroom with an en-suite bathroom (shower, toilet), another 2 bedrooms, a bathroom (with a bathtub), a separate toilet, and an entrance hall. A **spacious terrace with wonderful views** adjoins the living room.

French windows let in plenty of **natural daylight.** The custom-made kitchen is equipped with built-in **AEG** appliances; floors are **wooden**. The apartment is **air-conditioned**, with central heating. **High-speed fiber optic Internet** is available. The purchase price includes a **garage parking space and a cellar**, both accessible by **elevator**. The residence has a **24-hour reception**, **security**, a camera system, and the landscaped courtyard with **mature trees** and **ornamental shrubs** makes living here even more pleasant.