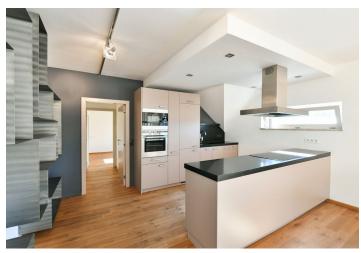

French windows let in plenty of **natural daylight.** The custom-made kitchen is equipped with built-in **AEG** appliances; floors are **wooden**. The apartment is **air-conditioned**, with central heating. **High-speed fiber optic Internet** is available. The purchase price includes a **garage parking space and a cellar**, both accessible by **elevator**. The residence has a **24-hour reception**, **security**, a camera system, and the landscaped courtyard with **mature trees** and **ornamental shrubs** makes living here even more pleasant.