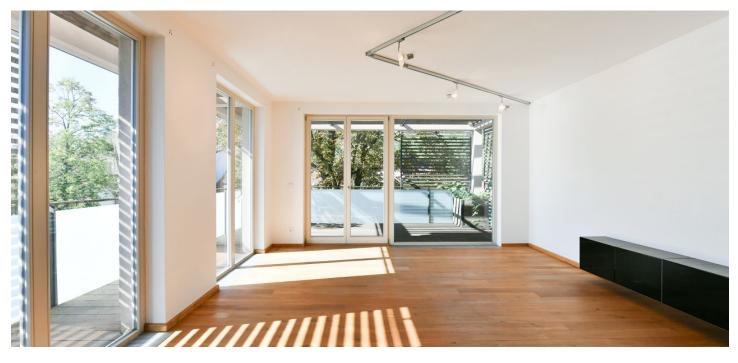

The practical layout of the 2nd floor apartment consists of a corner living room connected to the kitchen and dining room (**45 sq. m.** in total), a master bedroom with an en-suite bathroom (shower, toilet), another 2 bedrooms, a bathroom (with a bathtub), a separate toilet, and an entrance hall. A **spacious terrace with wonderful views** adjoins the living room.

French windows let in plenty of **natural daylight.** The custom-made kitchen is equipped with built-in **AEG** appliances; floors are **wooden**. The apartment is **air-conditioned**, with central heating. **High-speed fiber optic Internet** is available. The purchase price includes a **garage parking space and a cellar**, both accessible by **elevator**. The residence has a **24-hour reception**, **security**, a camera system, and the landscaped courtyard with **mature trees** and **ornamental shrubs** makes living here even more pleasant.