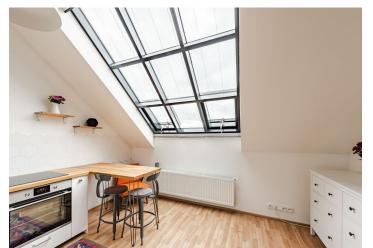

The apartment was created as part of the complete reconstruction of the building in 2015. Floating floors in an **oak garrison decor**; the living room is illuminated by **studio windows**. Heating is provided by a Junkers gas boiler. Facilities include **air-conditioning**, an LG washing machine with a dryer, and built-in kitchen appliances. The building is nicely maintained, and a **modern elevator** leads to the mezzanine.