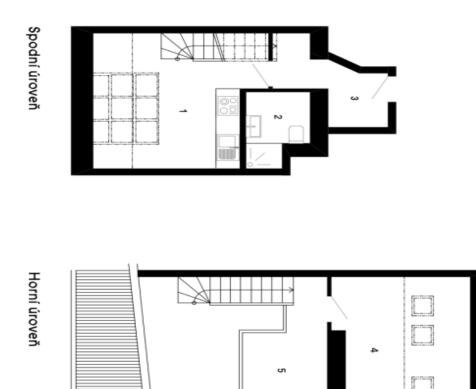

On the entrance level (on the 5th floor) is a living room with a kitchen, a bathroom (shower, toilet, sink, washing machine and dryer), and a foyer. In the attic is a bedroom and a gallery with space for a work corner.

# Apartment One-bedroom (2+kk)

46.2 m², Prague 10, Vršovice, 28. pluku

| Celkov         | თ       | 4       | ω       | 2        | -                  |
|----------------|---------|---------|---------|----------|--------------------|
| Celková plocha | Galerie | Pokoj   | Předsíň | Koupelna | Obývací pokoj + kk |
| 46,2 m²        | 6,7 m²  | 13,3 m² | 4,6 m²  | 3,4 m²   | 16,5 m²            |