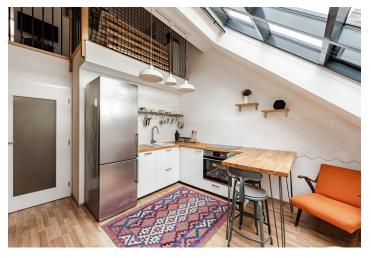

On the entrance level (on the 5th floor) is a living room with a kitchen, a bathroom (shower, toilet, sink, washing machine and dryer), and a foyer. In the attic is a bedroom and a gallery with space for a work corner.

The apartment was created as part of the complete reconstruction of the building in 2015. Floating floors in an **oak garrison decor**; the living room is illuminated by **studio windows**. Heating is provided by a Junkers gas boiler. Facilities include **air-conditioning**, an LG washing machine with a dryer, and built-in kitchen appliances. The building is nicely maintained, and a **modern elevator** leads to the mezzanine.