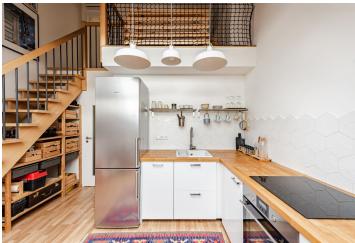

On the entrance level (on the 5th floor) is a living room with a kitchen, a bathroom (shower, toilet, sink, washing machine and dryer), and a foyer. In the attic is a bedroom and a gallery with space for a work corner.

The apartment was created as part of the complete reconstruction of the building in 2015. Floating floors in an **oak garrison decor**; the living room is illuminated by **studio windows**. Heating is provided by a Junkers gas boiler. Facilities include **air-conditioning**, an LG washing machine with a dryer, and built-in kitchen appliances. The building is nicely maintained, and a **modern elevator** leads to the mezzanine.