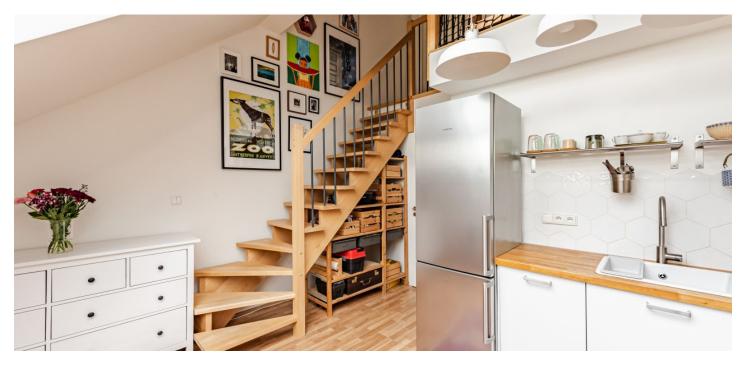

On the entrance level (on the 5th floor) is a living room with a kitchen, a bathroom (shower, toilet, sink, washing machine and dryer), and a foyer. In the attic is a bedroom and a gallery with space for a work corner.

The apartment was created as part of the complete reconstruction of the building in 2015. Floating floors in an **oak garrison decor**; the living room is illuminated by **studio windows**. Heating is provided by a Junkers gas boiler. Facilities include **air-conditioning**, an LG washing machine with a dryer, and built-in kitchen appliances. The building is nicely maintained, and a **modern elevator** leads to the mezzanine.