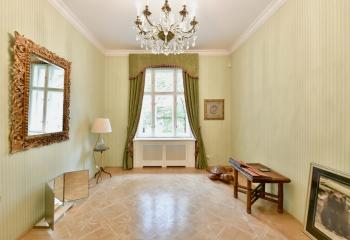

The almost 200-meter area of the apartment is divided into a spacious living room with a dining area, a separate kitchen, 3 bedrooms, 3 bathrooms, a closet, and a generously designed entrance hall. One bedroom leads to a **sunny balcony**.

The apartment has been renovated. Facilities include **castle parquet floors**, **a fireplace** in the living room, **designer wallpaper**, and **rosettes** on the ceilings. The rooms are connected by double doors with **ornamental glass panels**. One of the bathrooms is **adapted for wheelchair users**; heating is provided by a gas boiler. Parking is possible in front of the building in the zone for residents.