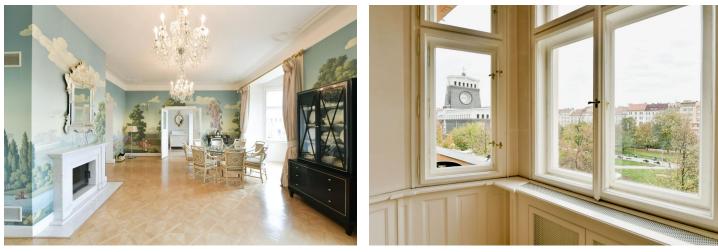

\* Size of the unit according to the Housing Act. The area consists of the sum total of the internal area of every room. This elegant apartment with high ceilings, preserved original handicraft elements, a bay window, and a south-facing balcony offering views of the treetops and the iconic building of the J. Plečnik church is located on the 2nd floor of a corner historic building with a modern elevator. The brick apartment house is situated in a quiet part of Jiřího z Poděbrad Square.

The building stands directly on **Jiřího z Poděbrad Square**, lined with cafes with gardens, restaurants and shops, and regular **farmers markets**. A metro station and tram stop are a few steps away, and a kindergarten and an elementary school are in the immediate vicinity. The location is very nice thanks to the abundance of carefully landscaped green areas, not only in the surrounding parks, the largest of which is **Riegrovy Sady**, but also on the squares.