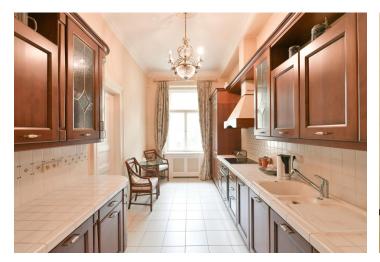

The almost 200-meter area of the apartment is divided into a spacious living room with a dining area, a separate kitchen, 3 bedrooms, 3 bathrooms, a closet, and a generously designed entrance hall. One bedroom leads to a **sunny balcony**.

The apartment has been renovated. Facilities include **castle parquet floors**, **a fireplace** in the living room, **designer wallpaper**, and **rosettes** on the ceilings. The rooms are connected by double doors with **ornamental glass panels**. One of the bathrooms is **adapted for wheelchair users**; heating is provided by a gas boiler. Parking is possible in front of the building in the zone for residents.