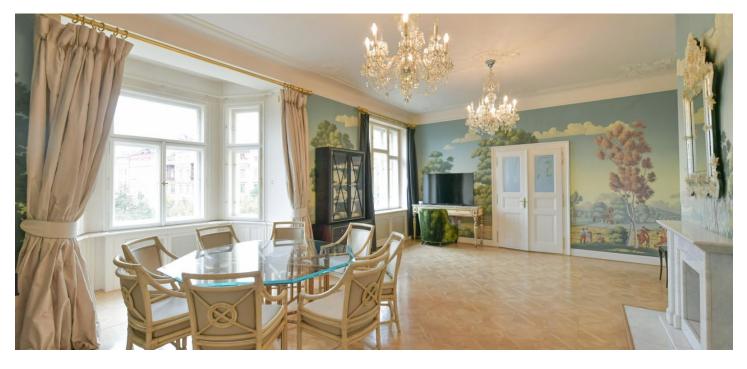

\* Size of the unit according to the Housing Act. The area consists of the sum total of the internal area of every room. This elegant apartment with high ceilings, preserved original handicraft elements, a bay window, and a south-facing balcony offering views of the treetops and the iconic building of the J. Plečnik church is located on the 2nd floor of a corner historic building with a modern elevator. The brick apartment house is situated in a quiet part of Jiřího z Poděbrad Square.

The almost 200-meter area of the apartment is divided into a spacious living room with a dining area, a separate kitchen, 3 bedrooms, 3 bathrooms, a closet, and a generously designed entrance hall. One bedroom leads to a **sunny balcony**.

The apartment has been renovated. Facilities include **castle parquet floors**, **a fireplace** in the living room, **designer wallpaper**, and **rosettes** on the ceilings. The rooms are connected by double doors with **ornamental glass panels**. One of the bathrooms is **adapted for wheelchair users**; heating is provided by a gas boiler. Parking is possible in front of the building in the zone for residents.