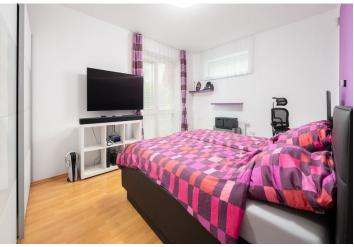

The layout of the ground floor apartment consists of a living room connected to the kitchen and dining room, 2 bedrooms, a bathroom with a bathtub and 2 sinks, a separate toilet, and an entrance hall. From the living room, it is possible to enter the **garden terrace** with a seating area.

The building was approved in 2009. Facilities include an **intelligent home system**, a security system with sensors, **a sound system**, vinyl and laminate floors, large-format tiles, plastic windows with safety films (in the living room and children's room) and interior blinds. Security entrance. The kitchen is fully equipped with built-in Bosch appliances. District heating from the heating plant. The apartment comes with a **cellar**; the purchase price also includes a **garage** parking space (prepaid for a year in advance with the possibility of further extension) directly in the basement of the building accessible by elevator. The apartment is **partially furnished**; there is, for example, a dining table and other custom-made furniture, garden furniture, a garden house, and an inflatable **hot tub**. Residents of the building can use a **drying room and a pram/bike room**.