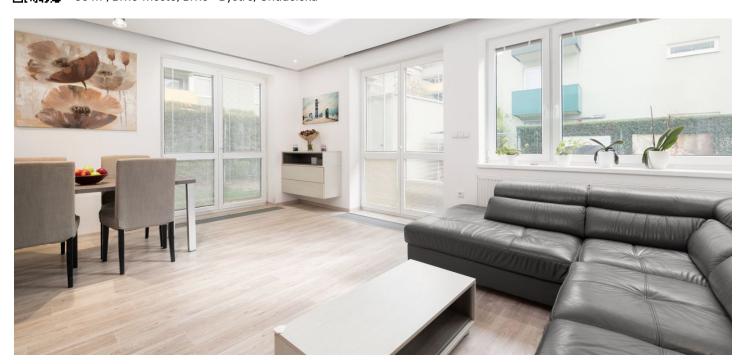

The layout of the ground floor apartment consists of a living room connected to the kitchen and dining room, 2 bedrooms, a bathroom with a bathtub and 2 sinks, a separate toilet, and an entrance hall. From the living room, it is possible to enter the **garden terrace** with a seating area.

The building was approved in 2009. Facilities include an **intelligent home system**, a security system with sensors, **a sound system**, vinyl and laminate floors, large-format tiles, plastic windows with safety films (in the living room and children's room) and interior blinds. Security entrance. The kitchen is fully equipped with built-in Bosch appliances. District heating from the heating plant. The apartment comes with a **cellar**; the purchase price also includes a **garage** parking space (prepaid for a year in advance with the possibility of further extension) directly in the basement of the building accessible by elevator. The apartment is **partially furnished**; there is, for example, a dining table and other custom-made furniture, garden furniture, a garden house, and an inflatable **hot tub**. Residents of the building can use a **drying room and a pram/bike room**.