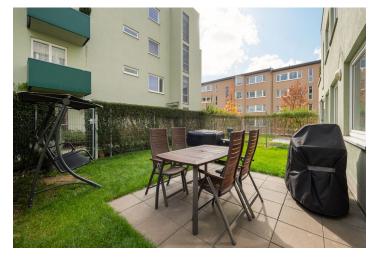

\* Area of the unit according to the Civil Code. The area consists of the sum total area of the entire unit bounded by perimeter walls.

This modern apartment with a fenced southeast-facing green terrace in the courtyard is part of a residential area in the neighborhood of a nature park near the Brno Reservoir.

The layout of the ground floor apartment consists of a living room connected to the kitchen and dining room, 2 bedrooms, a bathroom with a bathtub and 2 sinks, a separate toilet, and an entrance hall. From the living room, it is possible to enter the **garden terrace** with a seating area.

The building was approved in 2009. Facilities include an **intelligent home system**, a security system with sensors, **a sound system**, vinyl and laminate floors, large-format tiles, plastic windows with safety films (in the living room and children's room) and interior blinds. Security entrance. The kitchen is fully equipped with built-in Bosch appliances. District heating from the heating plant. The apartment comes with a **cellar**; the purchase price also includes a **garage** parking space (prepaid for a year in advance with the possibility of further extension) directly in the basement of the building accessible by elevator. The apartment is **partially furnished**; there is, for example, a dining table and other custom-made furniture, garden furniture, a garden house, and an inflatable **hot tub**. Residents of the building can use a **drying room and a pram/bike room**.