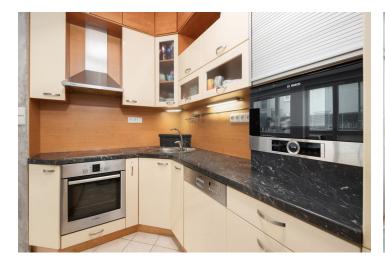

The building was approved in 2009. Facilities include an **intelligent home system**, a security system with sensors, **a sound system**, vinyl and laminate floors, large-format tiles, plastic windows with safety films (in the living room and children's room) and interior blinds. Security entrance. The kitchen is fully equipped with built-in Bosch appliances. District heating from the heating plant. The apartment comes with a **cellar**; the purchase price also includes a **garage** parking space (prepaid for a year in advance with the possibility of further extension) directly in the basement of the building accessible by elevator. The apartment is **partially furnished**; there is, for example, a dining table and other custom-made furniture, garden furniture, a garden house, and an inflatable **hot tub**. Residents of the building can use a **drying room and a pram/bike room**.