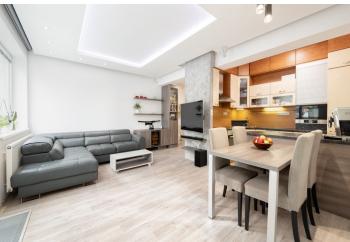

The layout of the ground floor apartment consists of a living room connected to the kitchen and dining room, 2 bedrooms, a bathroom with a bathtub and 2 sinks, a separate toilet, and an entrance hall. From the living room, it is possible to enter the **garden terrace** with a seating area.

The building was approved in 2009. Facilities include an **intelligent home system**, a security system with sensors, **a sound system**, vinyl and laminate floors, large-format tiles, plastic windows with safety films (in the living room and children's room) and interior blinds. Security entrance. The kitchen is fully equipped with built-in Bosch appliances. District heating from the heating plant. The apartment comes with a **cellar**; the purchase price also includes a **garage** parking space (prepaid for a year in advance with the possibility of further extension) directly in the basement of the building accessible by elevator. The apartment is **partially furnished**; there is, for example, a dining table and other custom-made furniture, garden furniture, a garden house, and an inflatable **hot tub**. Residents of the building can use a **drying room and a pram/bike room**.