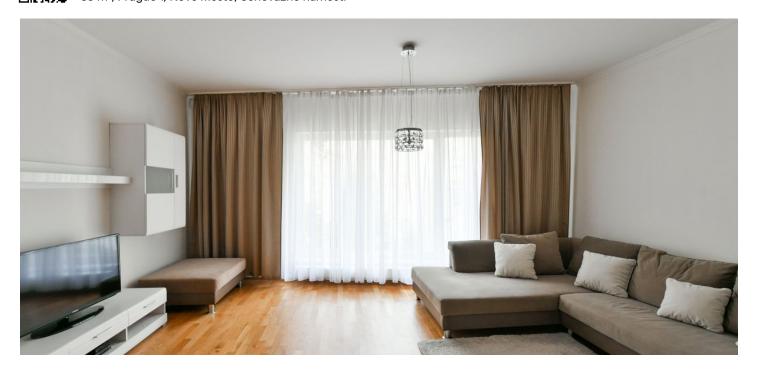

\* Area of the unit according to the Civil Code. The area consists of the sum total area of the entire unit bounded by perimeter walls.

This highly comfortable air-conditioned apartment with a garage, a terrace, and views of the landscaped courtyard garden is located on the 1st floor of an expensively refurbished 19th-century Neoclassical building with a modern elevator, a 24-hour reception, security, and CCTV. The residence is situated in an attractive location in the very center of Prague, directly on Senovážné Square. The apartment comes with a garage parking space.

The spacious living room is open to a modern kitchen and connected to the terrace. There is also a bedroom, a bathroom, a hallway, and a guest toilet.

The high-quality equipment includes, for example, large-format wooden windows, wooden floors, security entrance doors, a complete kitchen with built-in appliances, or an automatic sliding awning over the terrace. Central heating. The purchase price includes a garage parking space and storage space in the basement and cellar. Residents can use the carefully maintained garden in the courtyard.