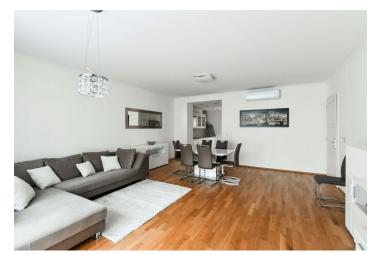

The spacious living room is open to a modern kitchen and connected to the terrace. There is also a bedroom, a bathroom, a hallway, and a guest toilet.

The high-quality equipment includes, for example, large-format wooden windows, wooden floors, security entrance doors, a complete kitchen with built-in appliances, or an automatic sliding awning over the terrace. Central heating. The purchase price includes a garage parking space and storage space in the basement and cellar. Residents can use the carefully maintained garden in the courtyard.