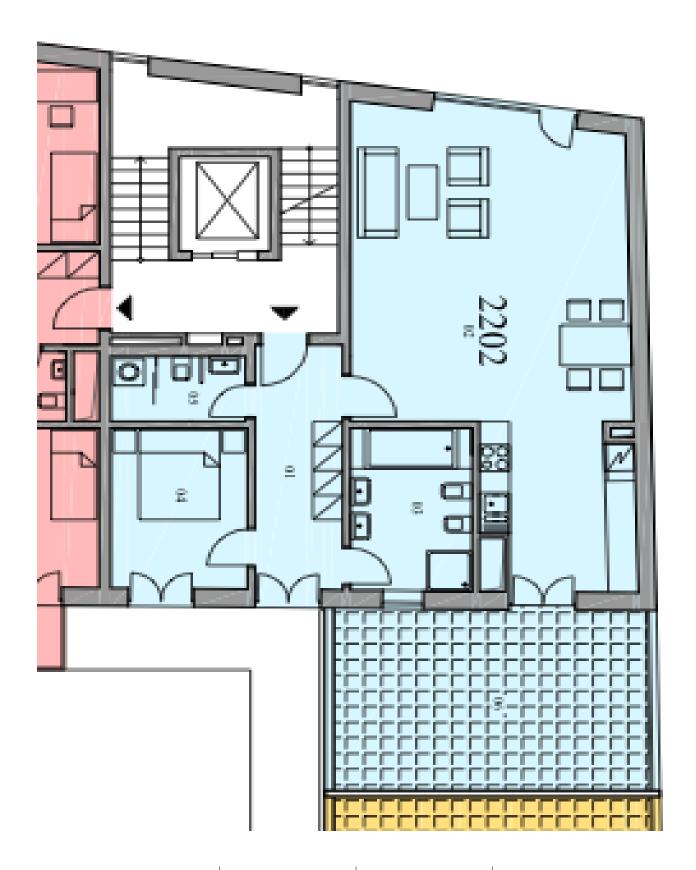

Interior 83.31 m<sup>2</sup>, terrace 23.87 m<sup>2</sup>, cellar 3.05 m<sup>2</sup>.