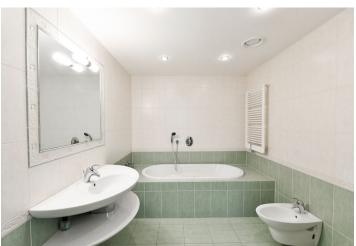

The spacious living room is open to a modern kitchen and connected to the terrace. There is also a bedroom, a bathroom, a hallway, and a guest toilet.

The high-quality equipment includes, for example, large-format wooden windows, wooden floors, security entrance doors, a complete kitchen with built-in appliances, or an automatic sliding awning over the terrace. Central heating. The purchase price includes a garage parking space and storage space in the basement and cellar. Residents can use the carefully maintained garden in the courtyard.