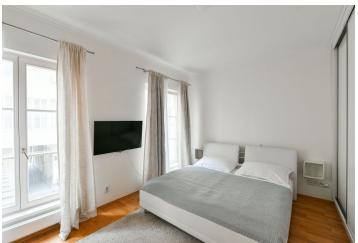

The spacious living room is open to a modern kitchen and connected to the terrace. There is also a bedroom, a bathroom, a hallway, and a guest toilet.

The high-quality equipment includes, for example, large-format wooden windows, wooden floors, security entrance doors, a complete kitchen with built-in appliances, or an automatic sliding awning over the terrace. Central heating. The purchase price includes a garage parking space and storage space in the basement and cellar. Residents can use the carefully maintained garden in the courtyard.