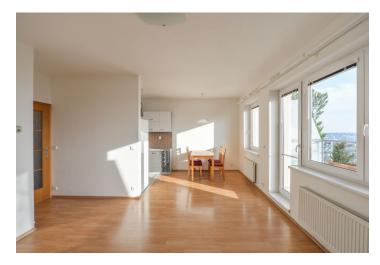

The apartment features a living room with a fully fitted open kitchen, a **fireplace** and **terrace** access, two bedrooms - one is walk-through and one has a **balcony** (can be used as a study), a bathroom with a bathtub, a separate toilet, and an entrance hall with built-in wardrobes and storage.

New kitchen, laminated floors, tiles, carpets, security entry door, blinds, awning, washer, dishwasher, satellite TV connection, UPC for the Internet and TV, independent energy meters, **cellar**. A large **garage parking** space is included. Service charges and utilities: CZK 3000 - 4000/month.