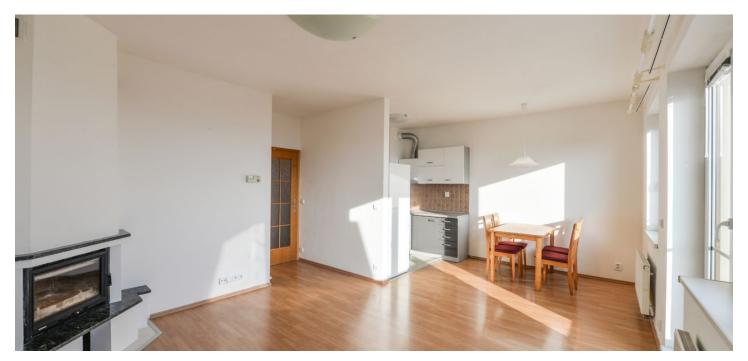

The apartment features a living room with a fully fitted open kitchen, a **fireplace** and **terrace** access, two bedrooms - one is walk-through and one has a **balcony** (can be used as a study), a bathroom with a bathtub, a separate toilet, and an entrance hall with built-in wardrobes and storage.

New kitchen, laminated floors, tiles, carpets, security entry door, blinds, awning, washer, dishwasher, satellite TV connection, UPC for the Internet and TV, independent energy meters, **cellar**. A large **garage parking** space is included. Service charges and utilities: CZK 3000 - 4000/month.