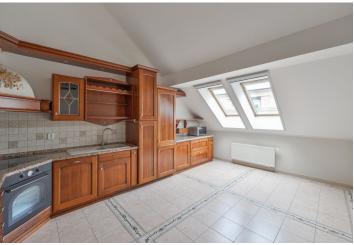

\* Area of the unit according to the Civil Code. The area consists of the sum total area of the entire unit bounded by perimeter walls.

Spacious 4-bedroom 3-bathroom split-level attic apartment with a terrace on the 4th floor of a renovated building with a lift and a shared sauna. Situated within walking distance of Jiřího z Poděbrad Square offering a metro station, quality restaurants, cafes, bistros and a popular farmers' market. Located in a green part of a Vinohrady residential neighborhood popular with the expat community, a short walk from the Flora shopping mall and metro station, with very quick connections to the city center.

The lower level offers an open entrance hall, a living room with a **fireplace**, a fully fitted kitchen, two bedrooms - one with a **walk-in closet**, and a shower room with a bidet and a toilet. The upper floor includes an open **gallery**, two bedrooms with **terrace** access - the master bedroom also with a spacious **walk-in closet** and an en-suite bathroom (**massage shower**, circular bathtub, bidet, toilet), and a separate bathroom (bathtub, bidet, toilet).

**Air-conditioning**, decorated ceiling beams and doors, **wooden floors**, tiles, washer, dryer, dishwasher, microwave oven, alarm, TV, satellite connection. An undergroung **parking** spot is available at CZK 5,000/month. Monthly deposit for service charges and utilities is CZK 12,000.