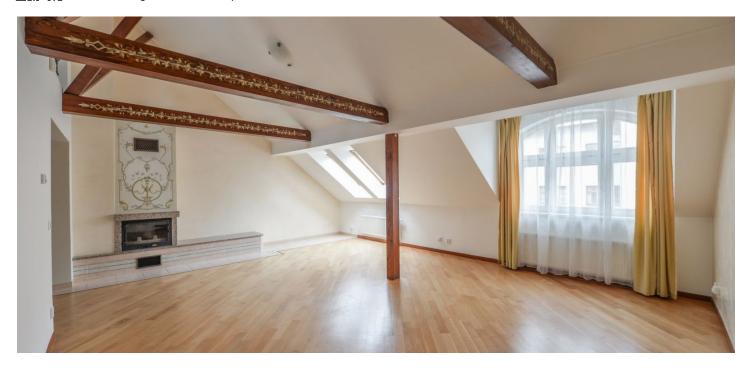

\* Area of the unit according to the Civil Code. The area consists of the sum total area of the entire unit bounded by perimeter walls.

Spacious 4-bedroom 3-bathroom split-level attic apartment with a terrace on the 4th floor of a renovated building with a lift and a shared sauna. Situated within walking distance of Jiřího z Poděbrad Square offering a metro station, quality restaurants, cafes, bistros and a popular farmers' market. Located in a green part of a Vinohrady residential neighborhood popular with the expat community, a short walk from the Flora shopping mall and metro station, with very quick connections to the city center.

The lower level offers an open entrance hall, a living room with a **fireplace**, a fully fitted kitchen, two bedrooms - one with a **walk-in closet**, and a shower room with a bidet and a toilet. The upper floor includes an open **gallery**, two bedrooms with **terrace** access - the master bedroom also with a spacious **walk-in closet** and an en-suite bathroom (**massage shower**, circular bathtub, bidet, toilet), and a separate bathroom (bathtub, bidet, toilet).

**Air-conditioning**, decorated ceiling beams and doors, **wooden floors**, tiles, washer, dryer, dishwasher, microwave oven, alarm, TV, satellite connection. An undergroung **parking** spot is available at CZK 5,000/month. Monthly deposit for service charges and utilities is CZK 12,000.