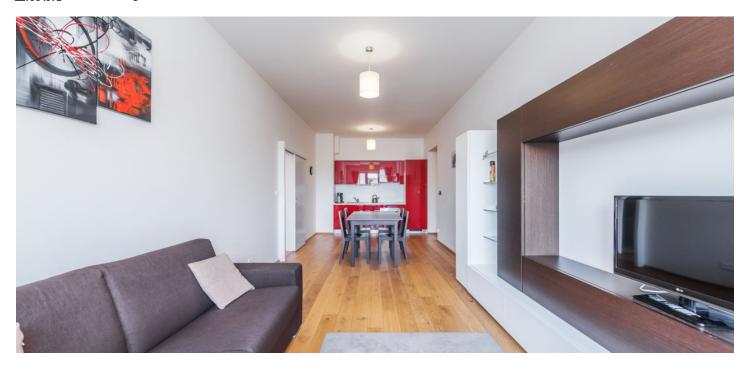

\* Area of the unit according to the Civil Code. The area consists of the sum total area of the entire unit bounded by perimeter walls.

The bright apartment on the 3rd floor of a newly refurbished apartment building with an elevator. A quiet location just steps from the French lyceum and a few minutes from the Anděl shopping and commercial center and metro station.

The layout consists of an open plan living room with a kitchen and a dining area, 1 bedroom, a large bathroom with a bathtub, a bidet, and a toilet, and a utility room.

The facilities include **wooden floors**, wooden windows, a complete kitchen with built-in appliances, and a videophone.

The interior of 64.74 m<sup>2</sup>, cellar 1.3 m<sup>2</sup>.