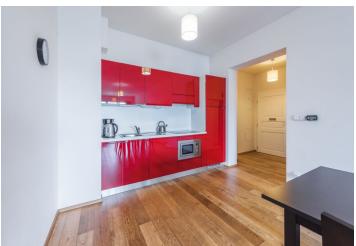

The layout consists of an open plan living room with a kitchen and a dining area, 1 bedroom, a large bathroom with a bathtub, a bidet, and a toilet, and a utility room.

The facilities include **wooden floors**, wooden windows, a complete kitchen with built-in appliances, and a videophone.