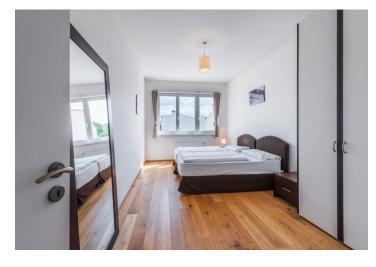

The layout consists of an open plan living room with a kitchen and a dining area, 1 bedroom, a large bathroom with a bathtub, a bidet, and a toilet, and a utility room.

The facilities include **wooden floors**, wooden windows, a complete kitchen with built-in appliances, and a videophone.