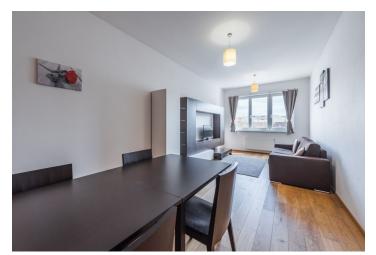

The layout consists of an open plan living room with a kitchen and a dining area, 1 bedroom, a large bathroom with a bathtub, a bidet, and a toilet, and a utility room.

The facilities include **wooden floors**, wooden windows, a complete kitchen with built-in appliances, and a videophone.