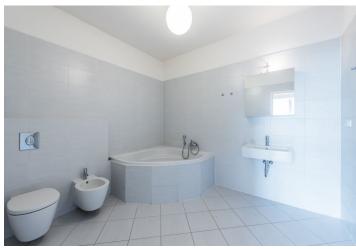

The layout consists of an open plan living room with a kitchen and a dining area, 1 bedroom, a large bathroom with a bathtub, a bidet, and a toilet, and a utility room.

The facilities include **wooden floors**, wooden windows, a complete kitchen with built-in appliances, and a videophone.