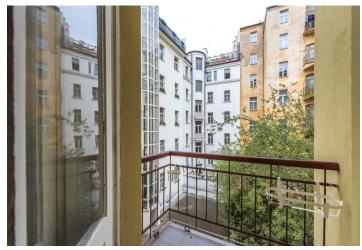

<sup>\*</sup> Area of the unit according to the Civil Code. The area consists of the sum total area of the entire unit bounded by perimeter walls.

Furnished 2-bedroom 2-bathroom flat with 2 balconies on the second floor of a renovated residential building in the popular Vinohrady neighborhood. Conveniently located just moments from Riegrovy Sady Park, within easy reach of full amenities, and a ten minute walk to Wenceslas Square with access to all three Prague metro lines.

The interior consists of living room connected by a glass sliding door to a fully fitted and equipped eat-in kitchen with a balcony, and master bedroom with a walk-in closet and balcony access plus a second bedroom, both facing the green courtyard. There are two bathrooms with toilet (bath tub / walk-in shower), and a spacious central entry hall.

Preserved original features, high ceilings, stucco ornaments, solid wood parquet floors, security entry door, large windows, roller blinds, dishwasher, microwave oven, gas heating, TV, audio entry phone, cellar. Common building charges and deposit for utilities CZK 5000/month. Available from December 2021.