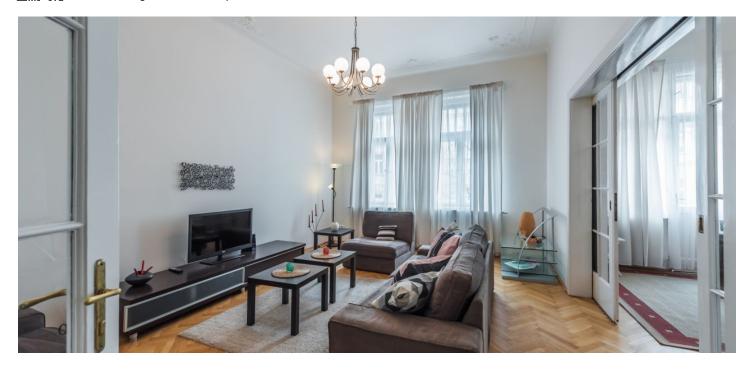

<sup>\*</sup> Area of the unit according to the Civil Code. The area consists of the sum total area of the entire unit bounded by perimeter walls.

Furnished 2-bedroom 2-bathroom flat with 2 balconies on the second floor of a renovated residential building in the popular Vinohrady neighborhood. Conveniently located just moments from Riegrovy Sady Park, within easy reach of full amenities, and a ten minute walk to Wenceslas Square with access to all three Prague metro lines.

The interior consists of living room connected by a glass sliding door to a fully fitted and equipped eat-in kitchen with a balcony, and master bedroom with a walk-in closet and balcony access plus a second bedroom, both facing the green courtyard. There are two bathrooms with toilet (bath tub / walk-in shower), and a spacious central entry hall.

Preserved original features, high ceilings, stucco ornaments, solid wood parquet floors, security entry door, large windows, roller blinds, dishwasher, microwave oven, gas heating, TV, audio entry phone, cellar. Common building charges and deposit for utilities CZK 5000/month. Available from December 2021.