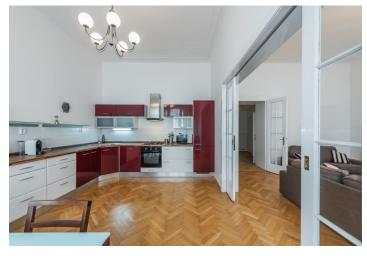

The interior consists of living room connected by a glass sliding door to a fully fitted and equipped eat-in kitchen with a balcony, and master bedroom with a walk-in closet and balcony access plus a second bedroom, both facing the green courtyard. There are two bathrooms with toilet (bath tub / walk-in shower), and a spacious central entry hall.

Preserved original features, high ceilings, stucco ornaments, solid wood parquet floors, security entry door, large windows, roller blinds, dishwasher, microwave oven, gas heating, TV, audio entry phone, cellar. Common building charges and deposit for utilities CZK 5000/month. Available from December 2021.