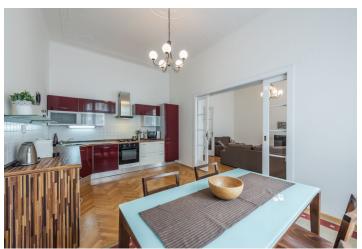

The interior consists of living room connected by a glass sliding door to a fully fitted and equipped eat-in kitchen with a balcony, and master bedroom with a walk-in closet and balcony access plus a second bedroom, both facing the green courtyard. There are two bathrooms with toilet (bath tub / walk-in shower), and a spacious central entry hall.

Preserved original features, high ceilings, stucco ornaments, solid wood parquet floors, security entry door, large windows, roller blinds, dishwasher, microwave oven, gas heating, TV, audio entry phone, cellar. Common building charges and deposit for utilities CZK 5000/month. Available from December 2021.