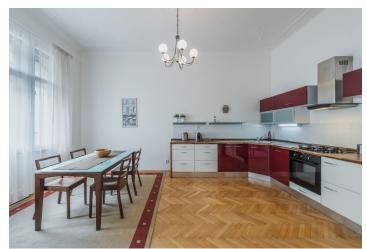

The interior consists of living room connected by a glass sliding door to a fully fitted and equipped eat-in kitchen with a balcony, and master bedroom with a walk-in closet and balcony access plus a second bedroom, both facing the green courtyard. There are two bathrooms with toilet (bath tub / walk-in shower), and a spacious central entry hall.

Preserved original features, high ceilings, stucco ornaments, solid wood parquet floors, security entry door, large windows, roller blinds, dishwasher, microwave oven, gas heating, TV, audio entry phone, cellar. Common building charges and deposit for utilities CZK 5000/month. Available from December 2021.