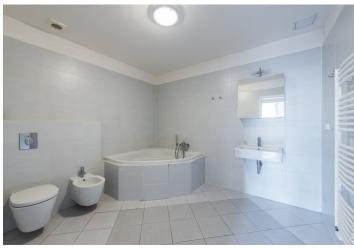

The layout consists of a living room with a kitchen and terrace access, 1 bedroom, a large bathroom (with a corner bath, a bidet, a sink, a toilet, and a heated ladder), a hallway, and a utility room.

The facilities include wooden floors, wooden windows, a complete kitchen with built-in appliances, and a videophone.

In the immediate vicinity are full civic amenities: shops, including a large shopping center, a health center, pharmacies, ATMs, Švandovo Theater, a wide selection of restaurants, cafes, and schools of all levels (including the French Lyceum). There are also several parks within walking distance: Kinsky Garden, Petřín Park, and Sacré Coeur. The center is quickly accessible not only by metro, but also by tram from the nearby stop. It takes only 5 minutes to get to Národní třída.