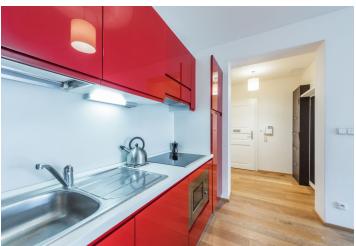

The facilities include wooden floors, wooden windows, a complete kitchen with built-in appliances, and a videophone.

In the immediate vicinity are full civic amenities: shops, including a large shopping center, a health center, pharmacies, ATMs, Švandovo Theater, a wide selection of restaurants, cafes, and schools of all levels (including the French Lyceum). There are also several parks within walking distance: Kinsky Garden, Petřín Park, and Sacré Coeur. The center is quickly accessible not only by metro, but also by tram from the nearby stop. It takes only 5 minutes to get to Národní třída.