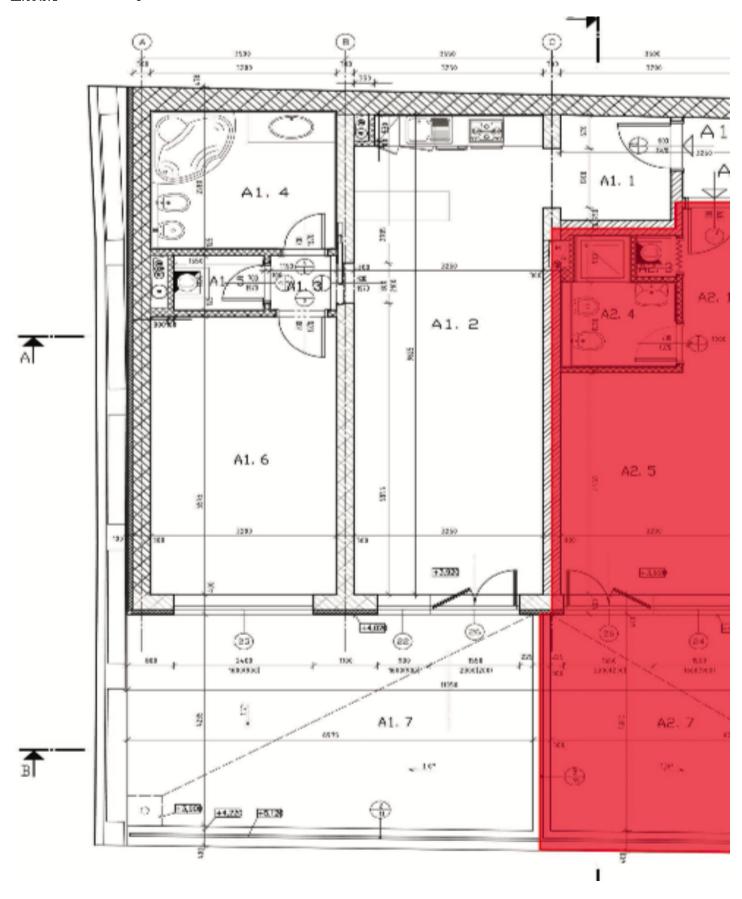

The layout consists of a living room with a kitchen and terrace access, 1 bedroom, a large bathroom (with a corner bath, a bidet, a sink, a toilet, and a heated ladder), a hallway, and a utility room.

Interior 64.75 m², terrace 29.90 m².

In addition to regular property viewings, we also offer real time video viewings via WhatsApp, FaceTime, Messenger, Skype, and other apps.