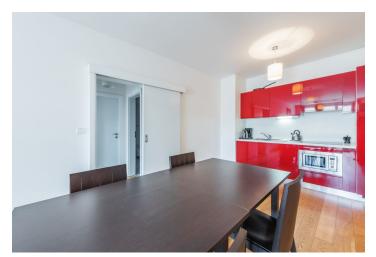

The layout consists of a living room with a kitchen and terrace access, 1 bedroom, a large bathroom (with a corner bath, a bidet, a sink, a toilet, and a heated ladder), a hallway, and a utility room.

The facilities include wooden floors, wooden windows, a complete kitchen with built-in appliances, and a videophone.

In the immediate vicinity are full civic amenities: shops, including a large shopping center, a health center, pharmacies, ATMs, Švandovo Theater, a wide selection of restaurants, cafes, and schools of all levels (including the French Lyceum). There are also several parks within walking distance: Kinsky Garden, Petřín Park, and Sacré Coeur. The center is quickly accessible not only by metro, but also by tram from the nearby stop. It takes only 5 minutes to get to Národní třída.