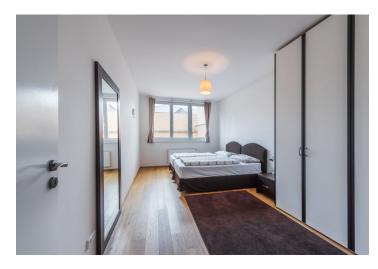

The layout consists of a living room with a kitchen and terrace access, 1 bedroom, a large bathroom (with a corner bath, a bidet, a sink, a toilet, and a heated ladder), a hallway, and a utility room.