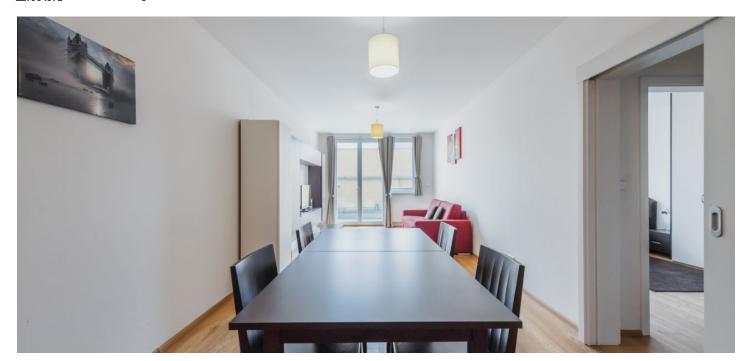

The layout consists of a living room with a kitchen and terrace access, 1 bedroom, a large bathroom (with a corner bath, a bidet, a sink, a toilet, and a heated ladder), a hallway, and a utility room.

The facilities include wooden floors, wooden windows, a complete kitchen with built-in appliances, and a videophone.

In the immediate vicinity are full civic amenities: shops, including a large shopping center, a health center, pharmacies, ATMs, Švandovo Theater, a wide selection of restaurants, cafes, and schools of all levels (including the French Lyceum). There are also several parks within walking distance: Kinsky Garden, Petřín Park, and Sacré Coeur. The center is quickly accessible not only by metro, but also by tram from the nearby stop. It takes only 5 minutes to get to Národní třída.